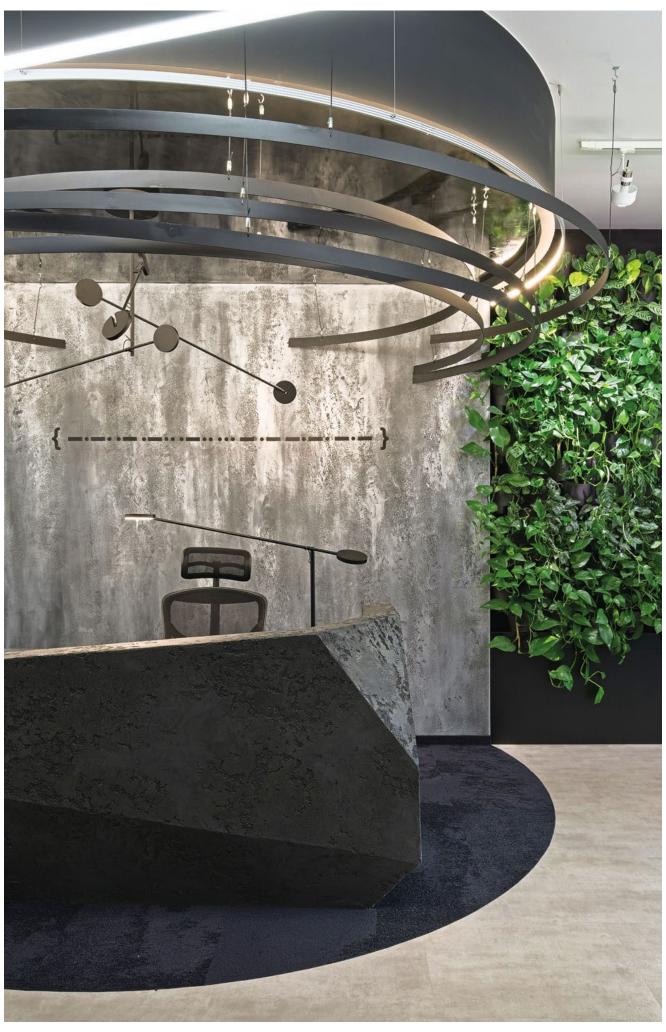

## Effective lighting fixture for creating suspended light compositions

#### JAZ-DUO

Bi-directional lighting (two-sided line of light). Possibility to mount vertically, horizontally or diagonally.

#### JAZ-DUO

Bi-directional lighting (two-sided line of light). Possibility to mount vertically, horizontally or diagonally.

A narrow, subtle line of light in a round, miniature frame