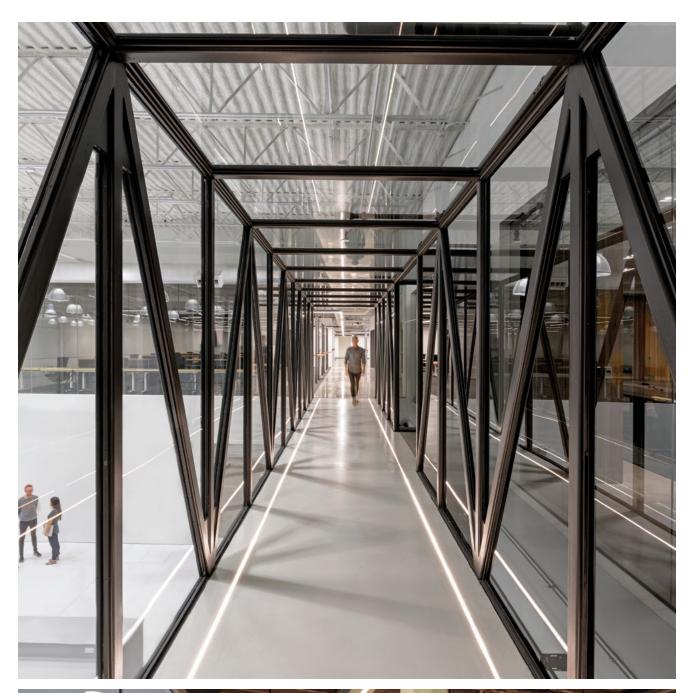

### Stand out! Create intriguing designs thanks to the narrow, recessed lines of light

### Narrow lines of light that emphasize the original geometry of the interior