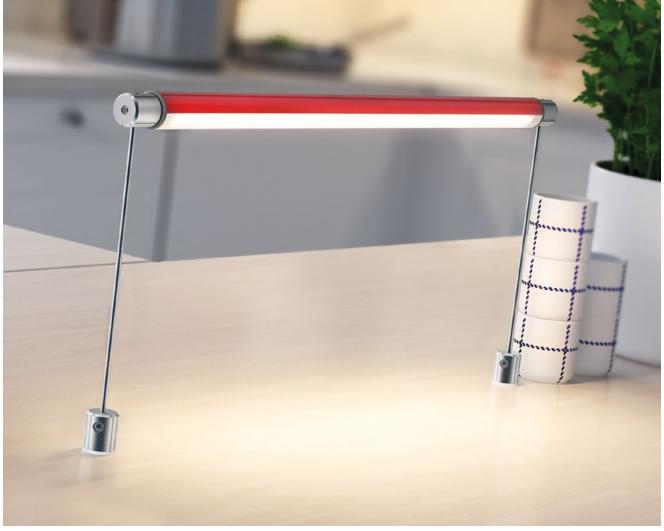

#### JAZ-DUO

Bi-directional lighting (two-sided line of light). Possibility to mount vertically, horizontally or diagonally.

#### JAZ-DUO

Bi-directional lighting (two-sided line of light). Possibility to mount vertically, horizontally or diagonally.

A narrow, subtle line of light in a round, miniature frame