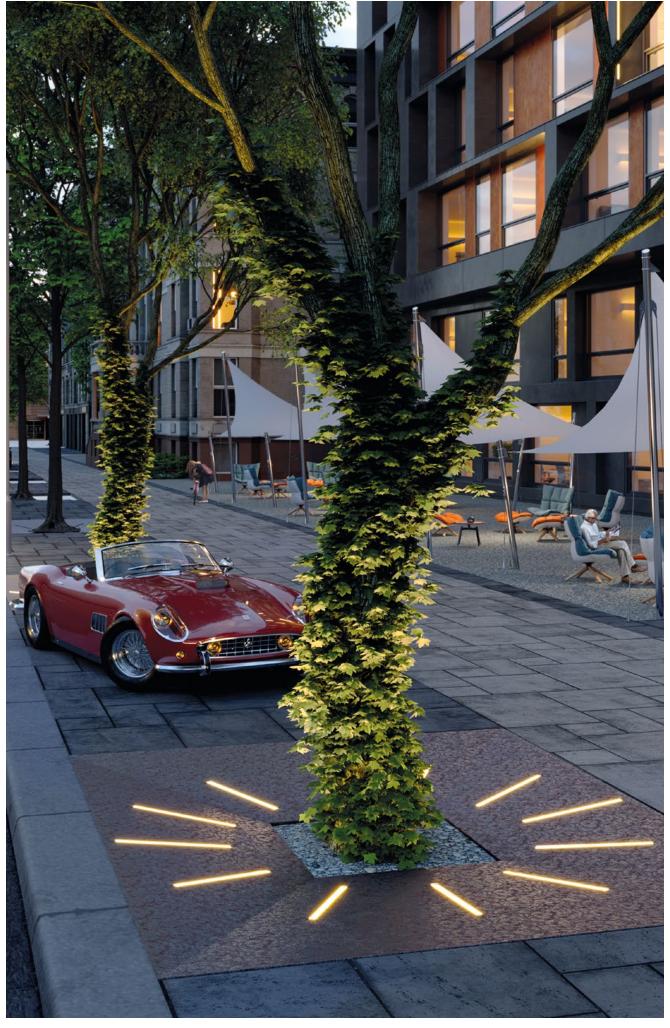

### Do you want to liven up your floors? Do it with linear LED lighting

LED system solutions for driveways, parking lots, passageways, floors

Possibility of making a linear fixture with IP68 protection. Designed to reach IK10 degree of protection against mechanical impact.

#### Modern lighting system for ground and facades

Create lighting that will emphasize the texture and color of the materials used