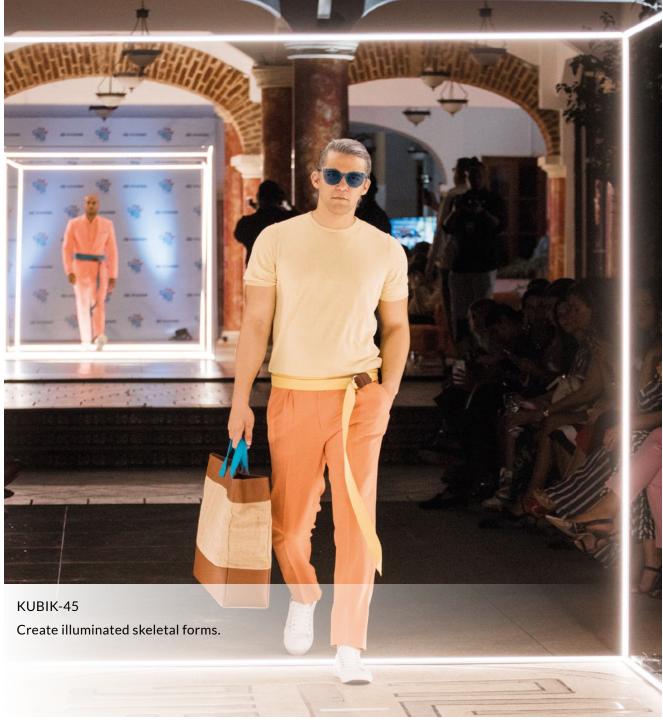

## Light and elegant compositions with bent lines of light

GIZA-LL

Line of light in a shallow extrusion and flat cover. A wide range of available accessories.

Compose lighting fixtures with geometric shapes, suspended or mounted to the surface