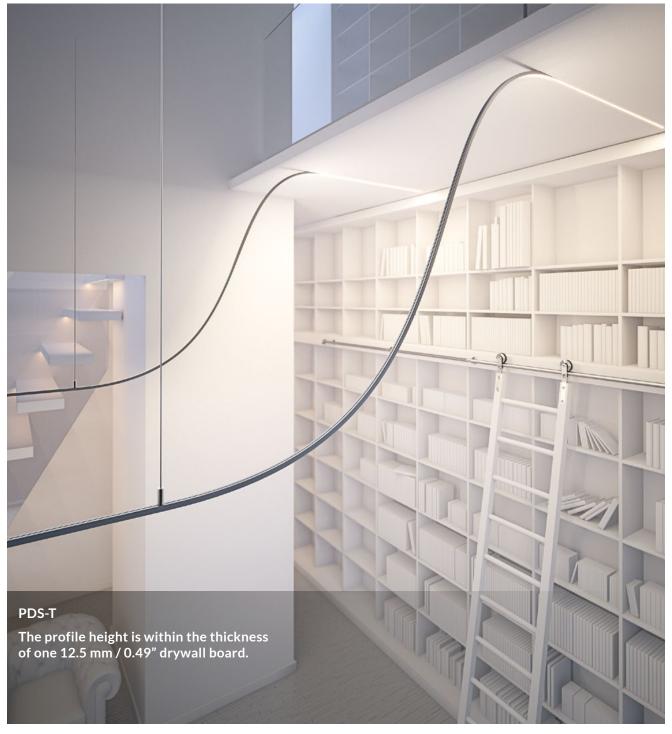

## Light and elegant compositions with bent lines of light

GIZA-LL

Line of light in a shallow extrusion and flat cover. A wide range of available accessories.

Compose lighting fixtures with geometric shapes, suspended or mounted to the surface