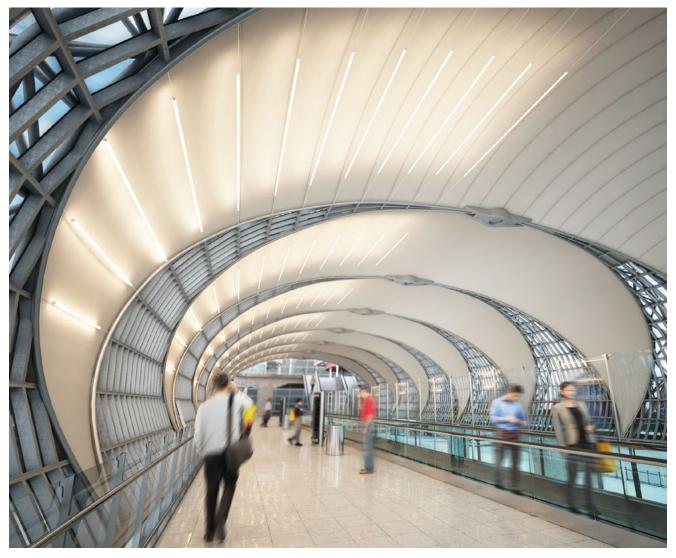

### Stand out! Create intriguing designs thanks to the narrow, recessed lines of light

### Narrow lines of light that emphasize the original geometry of the interior