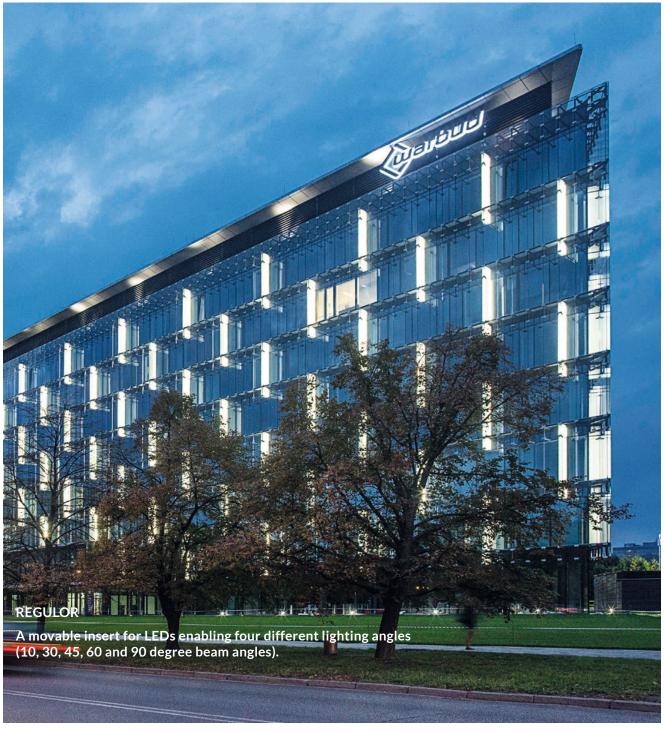

#### Modern lighting system for ground and facades

Create lighting that will emphasize the texture and color of the materials used

#### 45-ALU

The fixture directs light at a 45-degree angle.
Ability to create a line of light.