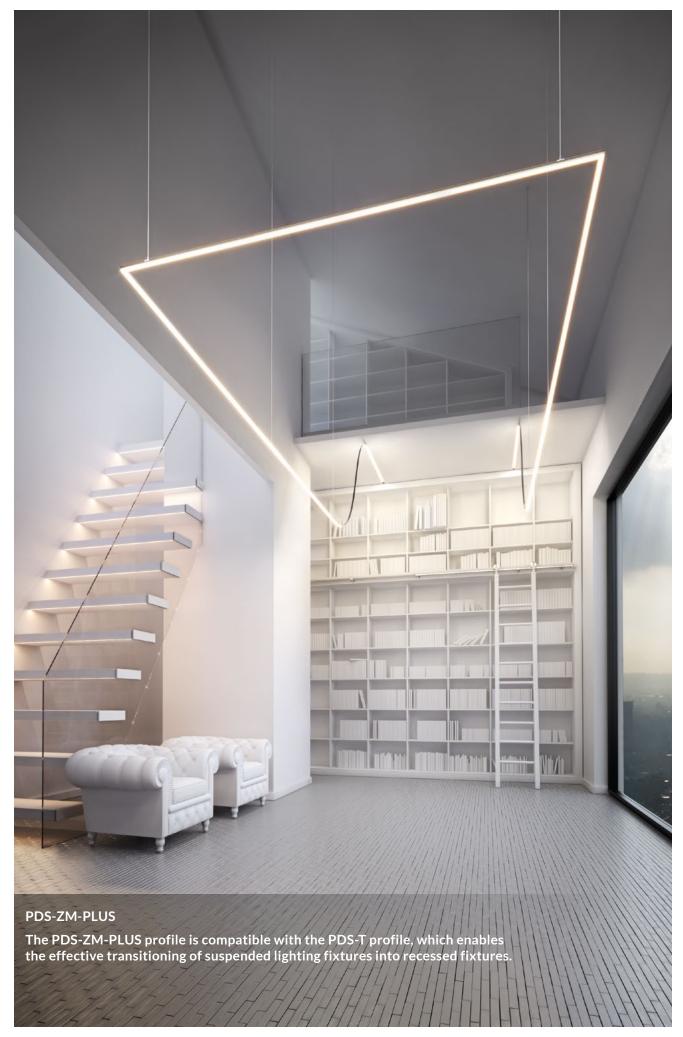

### Smooth transition of a recessed lighting fixture into a suspended one

## Effective lighting fixture for creating suspended light compositions