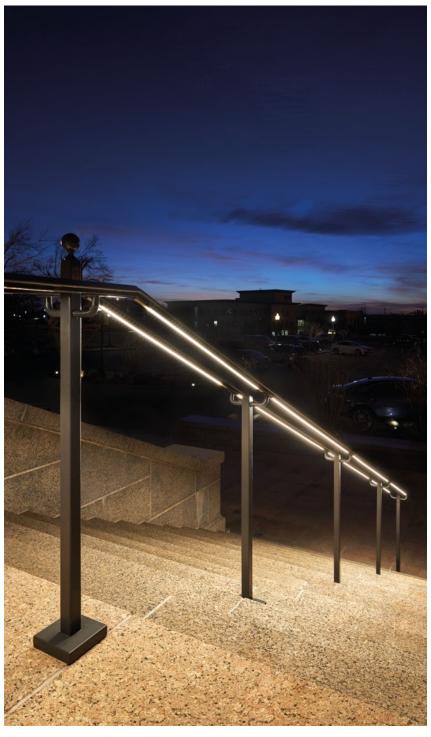

### Functional LED lighting concealed in the handrail

Oklahoma State Capitol photography: Justin Miers Photography