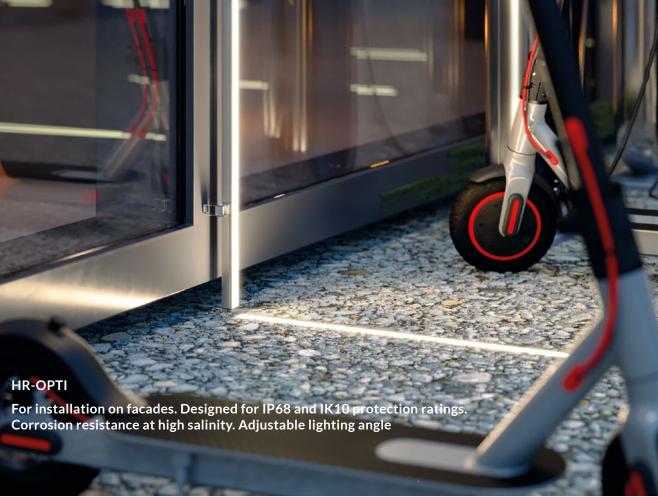

### Do you want to liven up your floors? Do it with linear LED lighting

LED system solutions for driveways, parking lots, passageways, floors

Possibility of making a linear fixture with IP68 protection. Designed to reach IK10 degree of protection against mechanical impact.

#### Modern lighting system for ground and facades

Create lighting that will emphasize the texture and color of the materials used