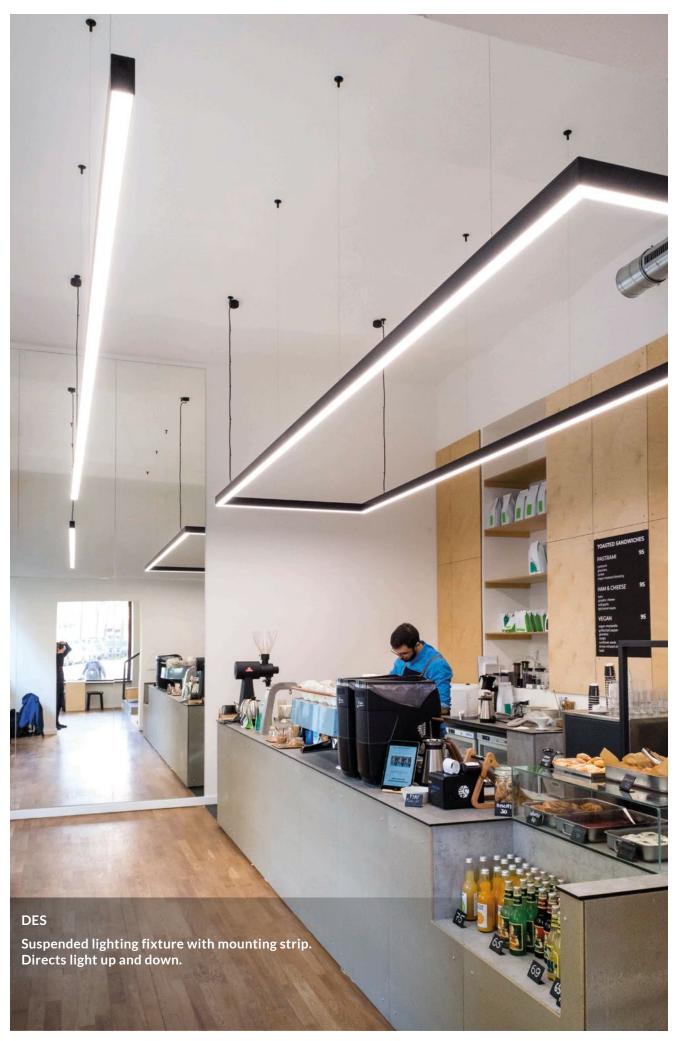

#### 3035

Mounting strip facilitates mounting and running cables.
Lighting fixtures can be combined to form runs of light.