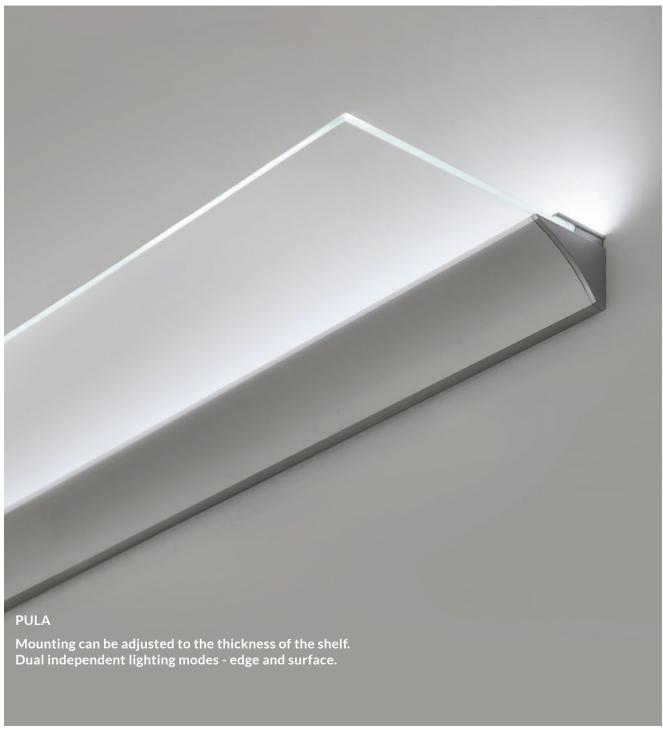

assageways, floors



Possibility of making a linear fixture with IP68 protection. Designed to reach IK10 degree of protection against mechanical impact.











#### Modern lighting system for ground and facades

















Create lighting that will emphasize the texture and color of the materials used



#### 45-ALU

The fixture directs light at a 45-degree angle.
Ability to create a line of light.





### Lighting for outdoor use with simple system assembly





"Nowogrodzka Square" Building, Warsaw design: HRA Architekci











### Illuminate the interior in a sophisticated way



#### POLI

Installation in tight spaces. Infinitely variable adjustment of the lighting angle.





#### Enrich the interior with interesting accents, highlighting the edges of glass or plastic







#### Achieve the desired illumination effect by adjusting the light distribution angle





### Functional LED lighting concealed in the handrail





Oklahoma State Capitol photography: Justin Miers Photography





#### Modern LED lighting fixtures with no visible wires, adjustable 360 degrees









# Conceal the light source, increasing the comfort of users



## 45-16 The profile directs the light at a 45-degree angle. Small dimensions (16 mm / 0.62" x 16 mm / 0.62")

8 www.KlusDesign.com private residendce, Warsaw







## Lighting of showcases, displays and shop windows







#### Combine stretch ceilings with LED linear lighting