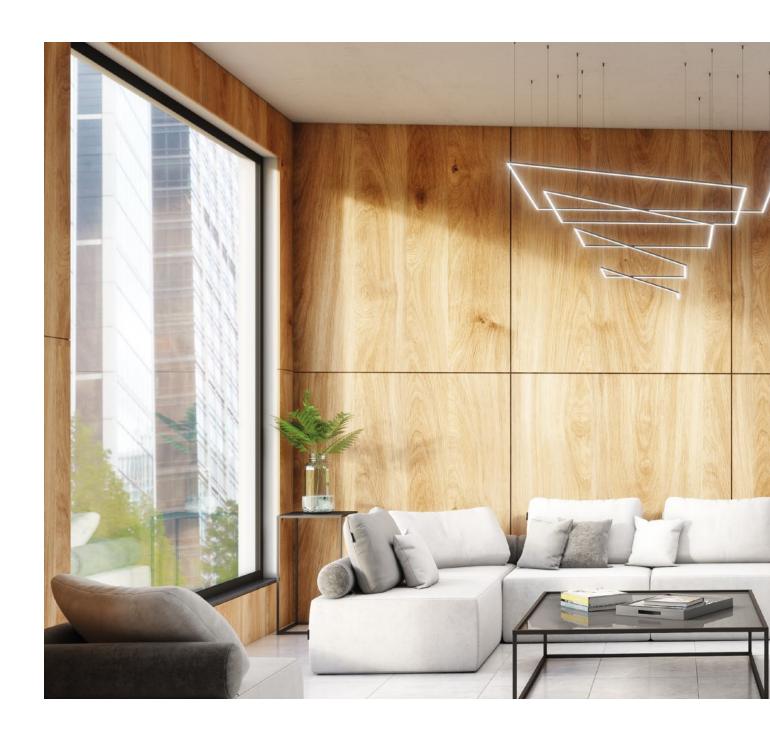

### Effective light compositions from miniature LED fixtures

## Light and elegant compositions with bent lines of light

GIZA-LL

Line of light in a shallow extrusion and flat cover. A wide range of available accessories.

Compose lighting fixtures with geometric shapes, suspended or mounted to the surface