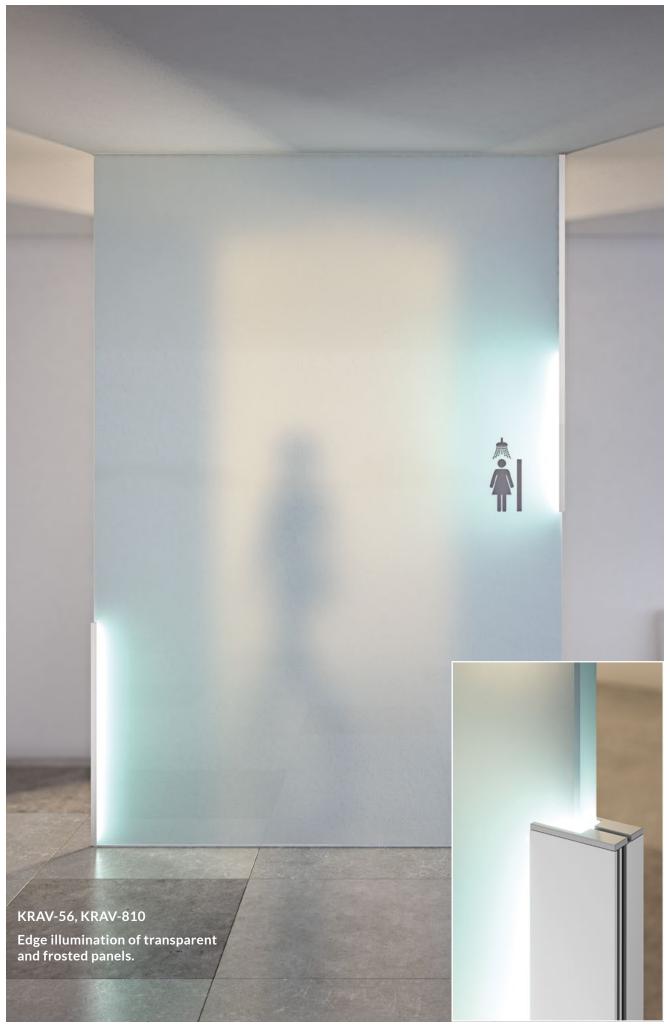

#### Enrich the interior with interesting accents, highlighting the edges of glass or plastic

#### Achieve the desired illumination effect by adjusting the light distribution angle