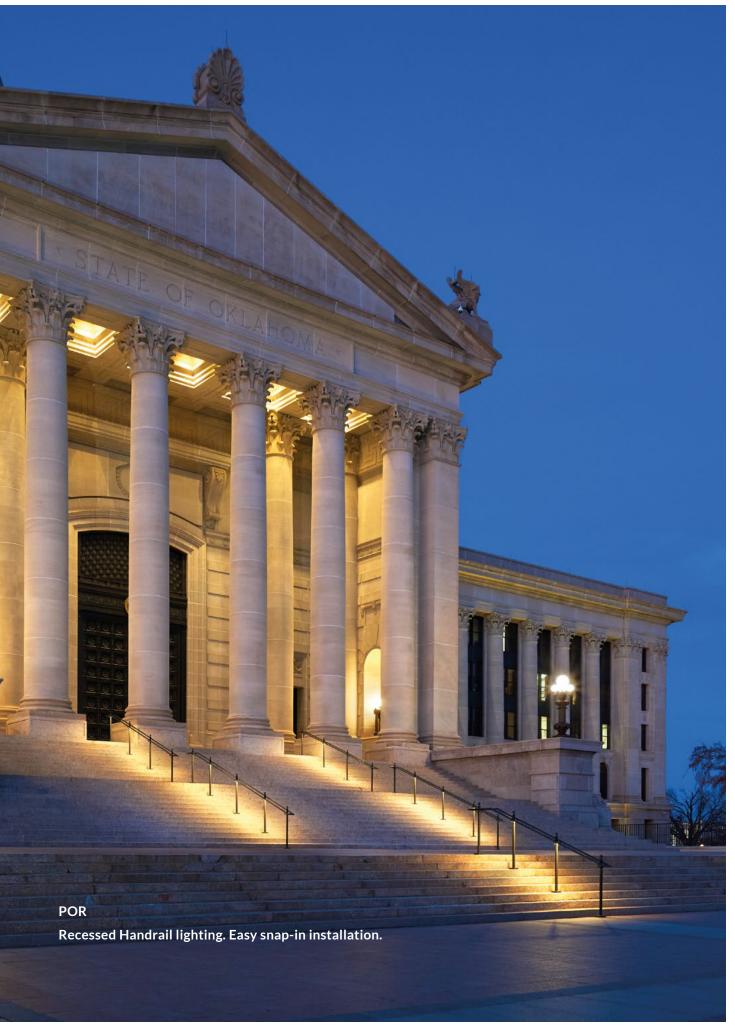

### Functional LED lighting concealed in the handrail

Oklahoma State Capitol photography: Justin Miers Photography