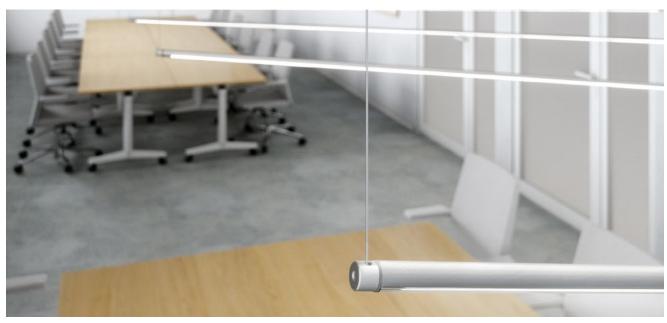

en designing large spaces







### Effective light compositions from miniature LED fixtures













#### PIKO-ZM

Very small size (only 10 mm / 0.39" wide). Ability to bend or build light strings (with ZM connectors).



### Smooth transition of a recessed lighting fixture into a suspended one







## Effective lighting fixture for creating suspended light compositions

#### JAZ-DUO

Bi-directional lighting (two-sided line of light). Possibility to mount vertically, horizontally or diagonally.













#### JAZ-DUO

Bi-directional lighting (two-sided line of light). Possibility to mount vertically, horizontally or diagonally.



A narrow, subtle line of light in a round, miniature frame



#### PIKO-O

Smooth exterior walls for a modern look. Easy bending of the profile.









## Light and elegant compositions with bent lines of light

GIZA-LL

Line of light in a shallow extrusion and flat cover. A wide range of available accessories.







Compose lighting fixtures with geometric shapes, suspended or mounted to the surface



#### 3035

Mounting strip facilitates mounting and running cables.
Lighting fixtures can be combined to form runs of light.





### Keep ceilings aesthetically clean, without inspection openings







## Recessed lighting fixtures with low glare factor







### Stand out! Create intriguing designs thanks to the narrow, recessed lines of light







### Narrow lines of light that emphasize the original geometry of the interior

#### OPK-4

Line of light in the recessed lighting fixture, without visible aluminum elements. Lighting