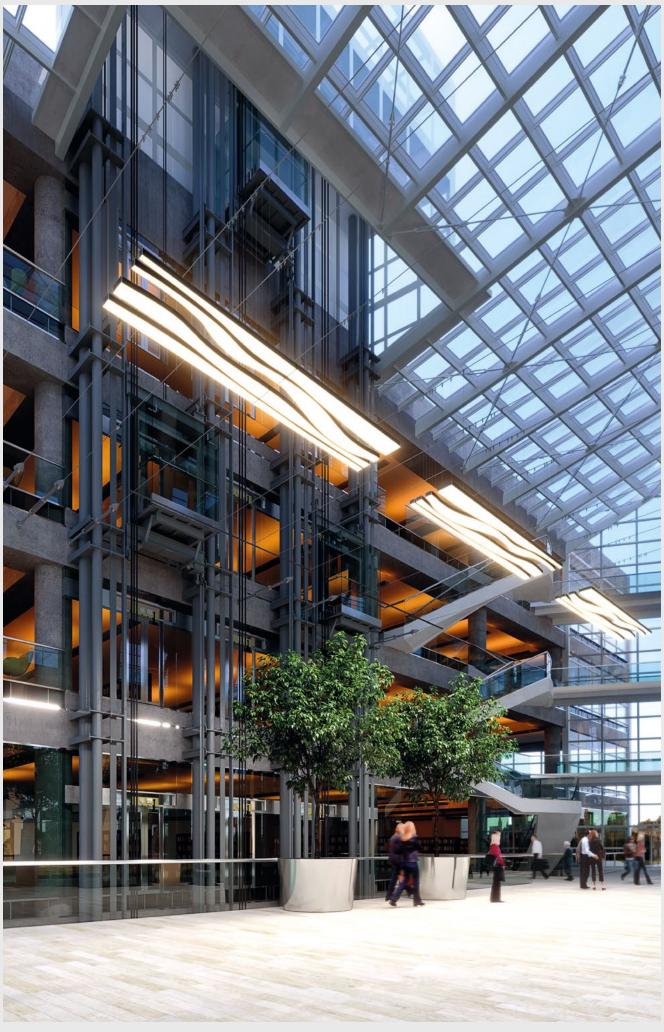

# Use subtle, individualized lighting when designing large spaces

### Effective light compositions from miniature LED fixtures