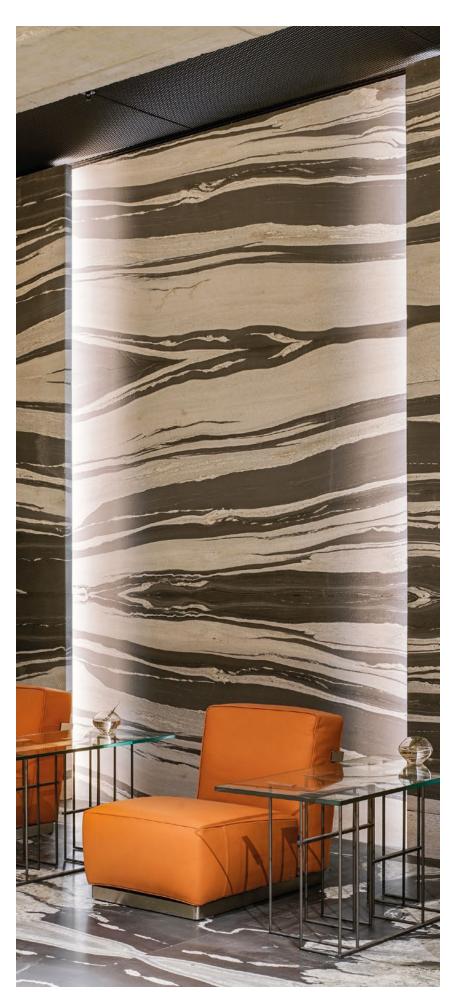

### Stand out! Create intriguing designs thanks to the narrow, recessed lines of light







### Narrow lines of light that emphasize the original geometry of the interior

#### OPK-4

Line of light in the recessed lighting fixture, without visible aluminum elements. Lighting fixtures can be combined to form lighting strings (ZM connectors).











### Do you want to liven up your floors? Do it with linear LED lighting







LED system solutions for driveways, parking lots, passageways, floors



Possibility of making a linear fixture with IP68 protection. Designed to reach IK10 degree of protection against mechanical impact.











#### Modern lighting system for ground and facades

















Create lighting that will emphasize the texture and color of the materials used



#### 45-ALU

The fixture directs light at a 45-degree angle.
Ability to create a line of light.





### Lighting for outdoor use with simple system assembly





"Nowogrodzka Square" Building, Warsaw design: HRA Architekci











### Illuminate the interior in a sophisticated way



#### POLI

Installation in tight spaces. Infinitely variable adjustment of the lighting angle.





#### Enrich the interior with interesting accents, highlighting the edges of glass or plastic







#### Achieve the desired illumination effect by adjusting the light distribution angle





### Functional LED lighting concealed in the handrail





Oklahoma State Capitol photography: Justin Miers Photography





#### Modern LED lighting fixtures with no visible wires, adjustable 360 degrees









#