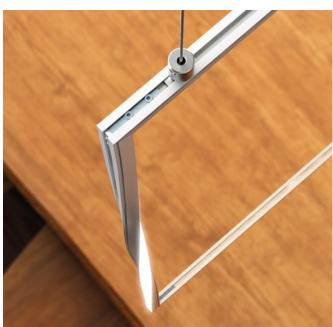

#### We will turn your vision into reality

Do you have unique ideas?

Are you are looking for technical solutions for your LED lighting projects?

We will select products that meet your needs and will advise you on the selection of our profiles, mounting accessories, LED tapes and electronics. We have IES and LDT photometric files and can also provide 3D models, which facilitate design and accelerates the conceptual phase.



60

Lighting integrated with a stretch ceiling



### Draw a shape.

### KLUŚ will transform it into a luminaire.











# Use subtle, individualized lighting when designing large spaces







### Effective light compositions from miniature LED fixtures













#### PIKO-ZM

Very small size (only 10 mm / 0.39" wide). Ability to bend or build light strings (with ZM connectors).



### Smooth transition of a recessed lighting fixture into a suspended one







## Effective lighting fixture for creating suspended light compositions

#### JAZ-DUO

Bi-directional lighting (two-sided line of light). Possibility to mount vertically, horizontally or diagonally.













#### JAZ-DUO

Bi-directional lighting (two-sided line of light). Possibility to mount vertically, horizontally or diagonally.



A narrow, subtle line of light in a round, miniature frame



#### PIKO-O

Smooth exterior walls for a modern look. Easy bending of the profile.









## Light and elegant compositions with bent lines of light

GIZA-LL

Line of light in a shallow extru