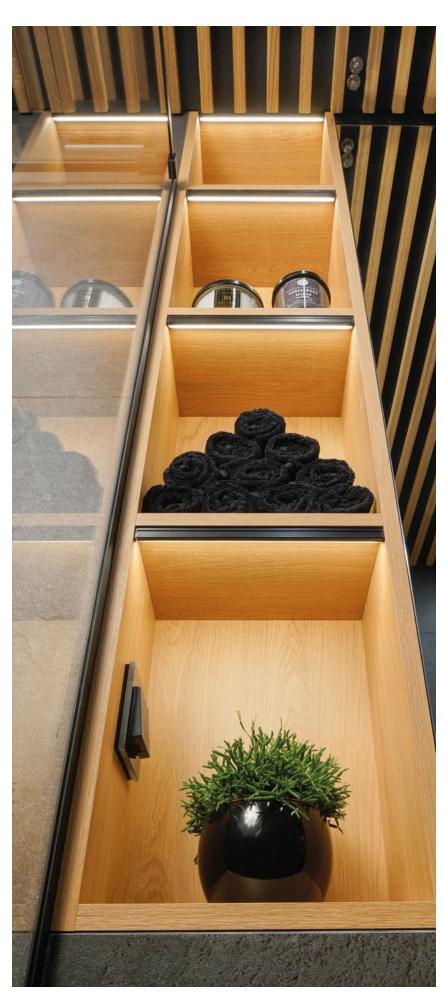

#### OPK-4

Line of light in the recessed lighting fixture, without visible aluminum elements. Lighting fixtures can be combined to form lighting strings (ZM connectors).