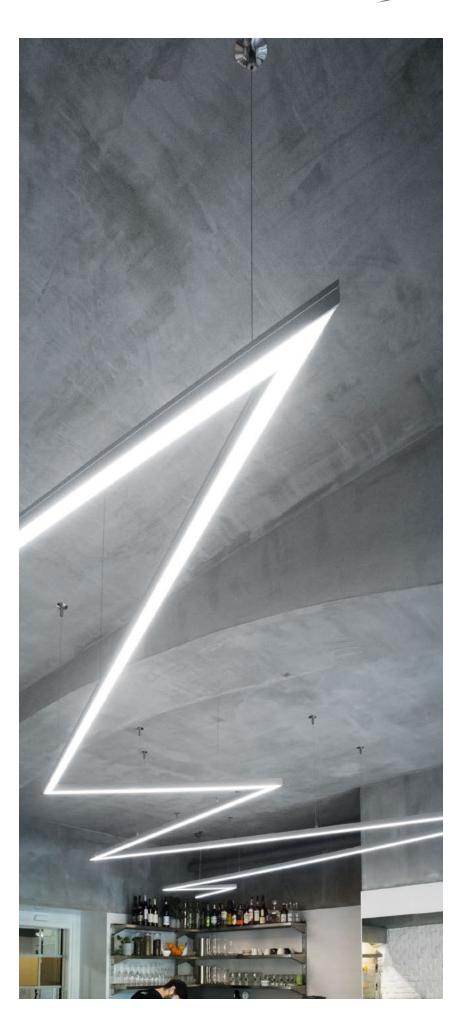

essed lighting fixture into a suspended one







## Effective lighting fixture for creating suspended light compositions

#### JAZ-DUO

Bi-directional lighting (two-sided line of light). Possibility to mount vertically, horizontally or diagonally.













#### JAZ-DUO

Bi-directional lighting (two-sided line of light). Possibility to mount vertically, horizontally or diagonally.



A narrow, subtle line of light in a round, miniature frame



#### PIKO-O

Smooth exterior walls for a modern look. Easy bending of the profile.









## Light and elegant compositions with bent lines of light

GIZA-LL

Line of light in a shallow extrusion and flat cover. A wide range of available accessories.







Compose lighting fixtures with geometric shapes, suspended or mounted to the surface



#### 3035

Mounting strip facilitates mounting and running cables.
Lighting fixtures can be combined to form runs of light.





### Keep ceilings aesthetically clean, without inspection openings







## Recessed lighting fixtures with low glare factor







### Stand out! Create intriguing designs thanks to the narrow, recessed lines of light







### Narrow lines of light that emphasize the original geometry of the interior

#### OPK-4

Line of light in the recessed lighting fixture, without visible aluminum elements. Lighting fixtures can be combined to form lighting strings (ZM connectors).











### Do you want to liven up your floors? Do it with linear LED lighting







LED system solutions for driveways, parking lots, passageways, floors



Possibility of making a line