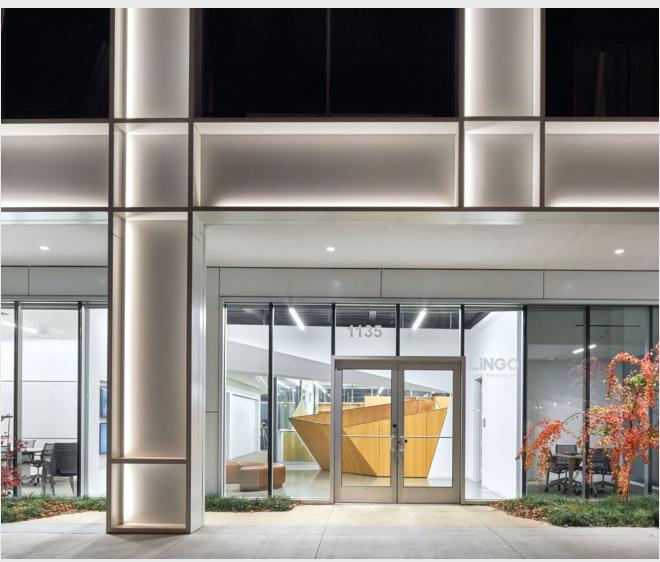

### Illuminate the interior in a sophisticated way

#### POLI

Installation in tight spaces. Infinitely variable adjustment of the lighting angle.

#### Enrich the interior with interesting accents, highlighting the edges of glass or plastic

#### Achieve the desired illumination effect by adjusting the light distribution angle