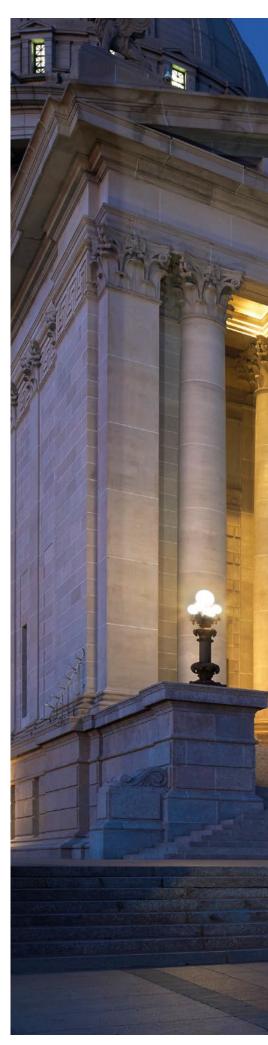

### Functional LED lighting concealed in the handrail

Oklahoma State Capitol photography: Justin Miers Photography