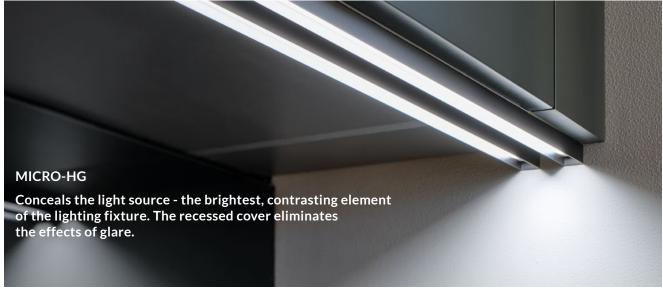

ci











### Illuminate the interior in a sophisticated way



#### POLI

Installation in tight spaces. Infinitely variable adjustment of the lighting angle.





#### Enrich the interior with interesting accents, highlighting the edges of glass or plastic







#### Achieve the desired illumination effect by adjusting the light distribution angle





### Functional LED lighting concealed in the handrail





Oklahoma State Capitol photography: Justin Miers Photography





#### Modern LED lighting fixtures with no visible wires, adjustable 360 degrees









# Conceal the light source, increasing the comfort of users



## 45-16 The profile directs the light at a 45-degree angle. Small dimensions (16 mm / 0.62" x 16 mm / 0.62")

8 www.KlusDesign.com private residendce, Warsaw







## Lighting of showcases, displays and shop windows







#### Combine stretch ceilings with LED linear lighting