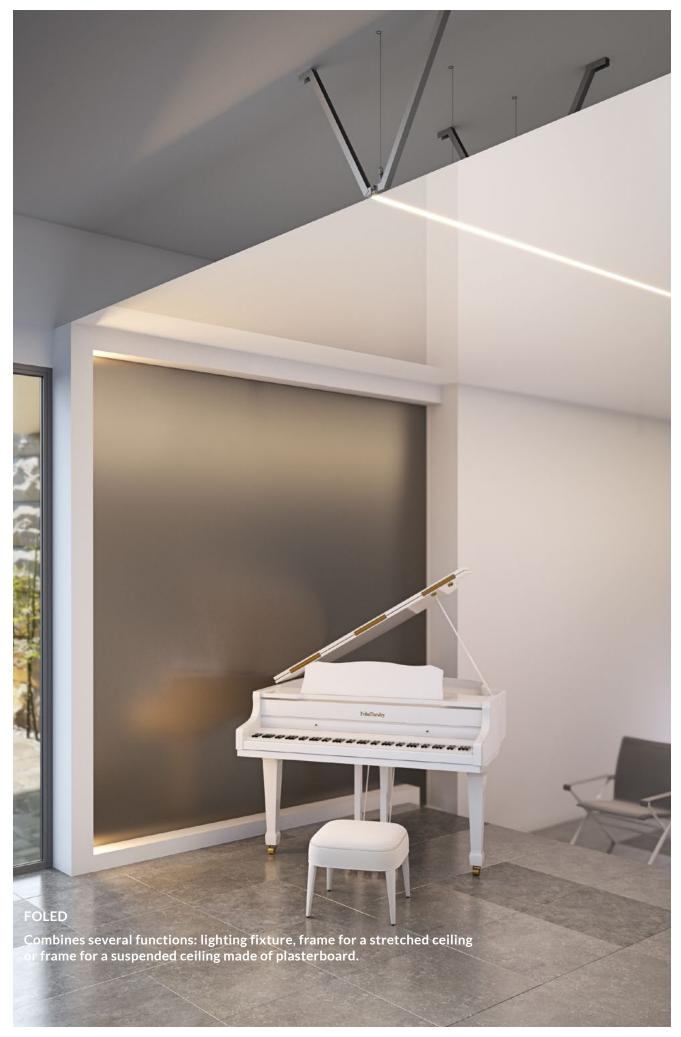

### Smooth transition of a recessed lighting fixture into a suspended one

### Keep ceilings aesthetically clean, without inspection openings