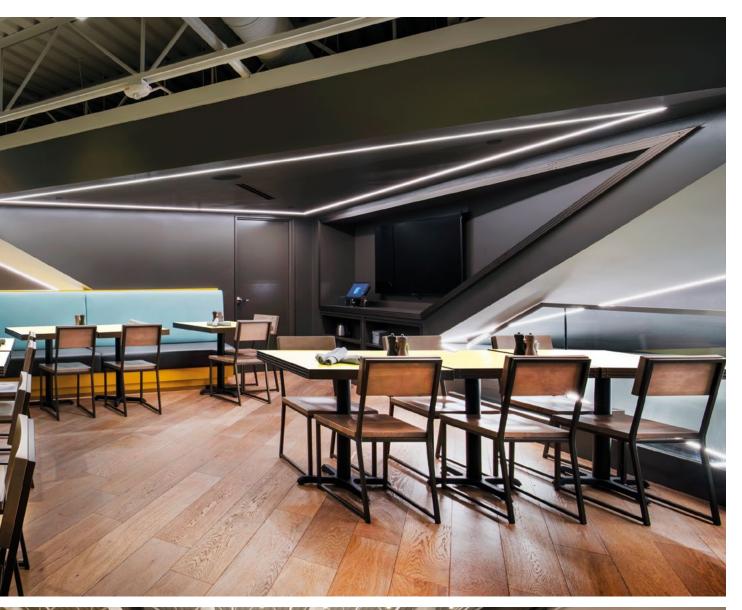

### Stand out! Create intriguing designs thanks to the narrow, recessed lines of light

### Narrow lines of light that emphasize the original geometry of the interior