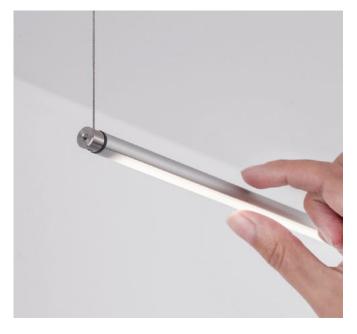

#### JAZ-DUO

Bi-directional lighting (two-sided line of light). Possibility to mount vertically, horizontally or diagonally.

#### JAZ-DUO

Bi-directional lighting (two-sided line of light). Possibility to mount vertically, horizontally or diagonally.

A narrow, subtle line of light in a round, miniature frame