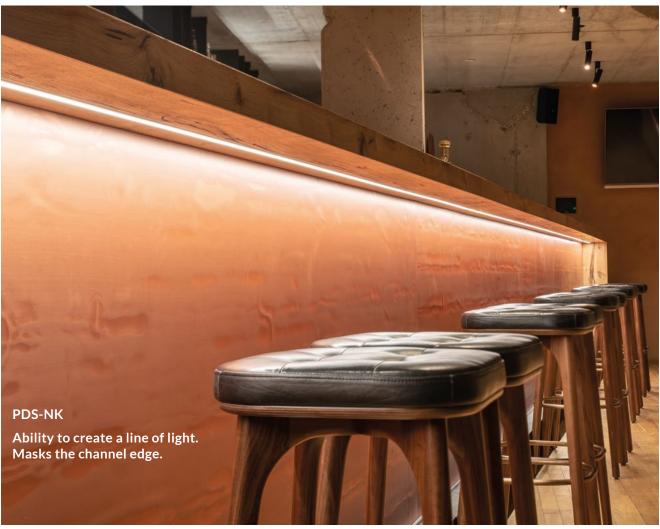

#### PIKO-ZM

Very small size (only 10 mm / 0.39" wide). Ability to bend or build light strings (with ZM connectors).