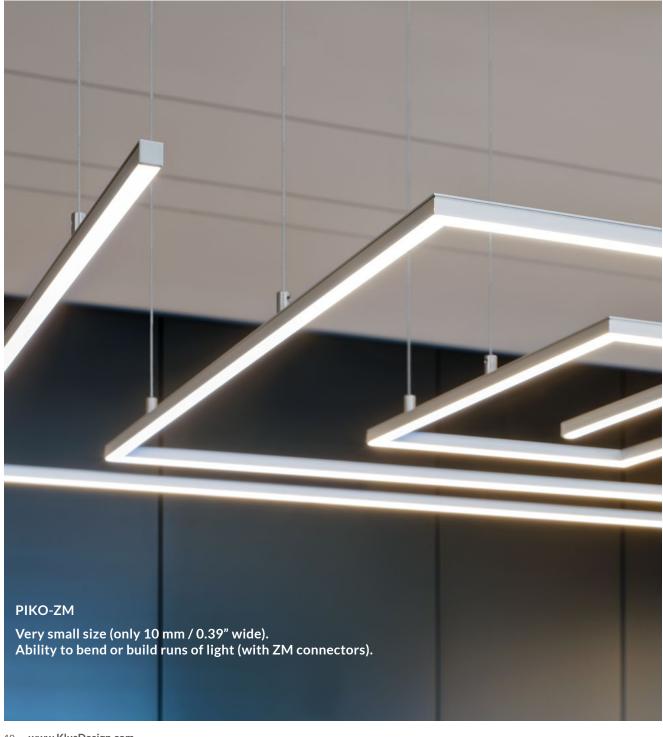

#### PIKO-ZM

Very small size (only 10 mm / 0.39" wide). Ability to bend or build light strings (with ZM connectors).