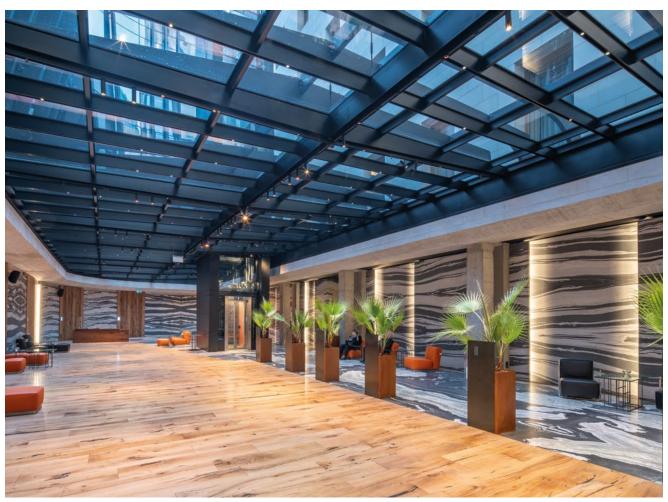

arrow lines of light that emphasize the original geometry of the interior

#### OPK-4

Line of light in the recessed lighting fixture, without visible aluminum elements. Lighting fixtures can be combined to form lighting strings (ZM connectors).











### Do you want to liven up your floors? Do it with linear LED lighting







LED system solutions for driveways, parking lots, passageways, floors



Possibility of making a linear fixture with IP68 protection. Designed to reach IK10 degree of protection against mechanical impact.











#### Modern lighting system for ground and facades

















Create lighting that will emphasize the texture and color of the materials used



#### 45-ALU

The fixture directs light at a 45-degree angle.
Ability to create a line of light.





### Lighting for outdoor use with simple system assembly





"Nowogrodzka Square" Building, Warsaw design: HRA Architekci











### Illuminate the interior in a sophisticated way



#### POLI

Installation in tight spaces. Infinitely variable adjustment of the lighting angle.





#### Enrich the interior with interesting accents, highlighting the edges of glass or plastic







#### Achieve the desired illumination effect by adjusting the light distribution angle





### Functional LED lighting concealed in the handrail





Oklahoma State Capitol photography: Justin Miers Photography





#### Modern LED lighting fixtures with no visible wires, adjustable 360 degrees









# Conceal the light source, increasing the comfort of users



## 45-16 The profile directs the light