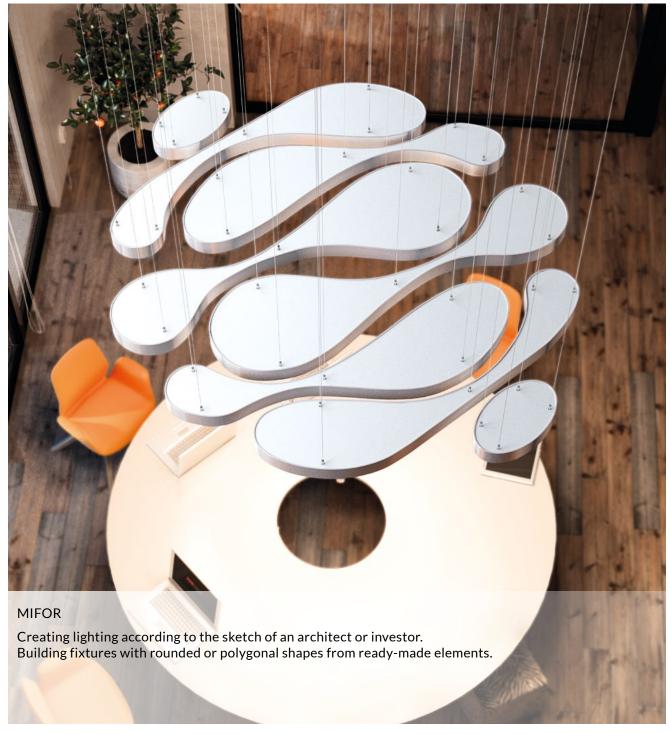

#### We will turn your vision into reality

Do you have unique ideas?

Are you are looking for technical solutions for your LED lighting projects?

We will select products that meet your needs and will advise you on the selection of our profiles, mounting accessories, LED tapes and electronics. We have IES and LDT photometric files and can also provide 3D models, which facilitate design and accelerates the conceptual phase.



60

Lighting integrated with a stretch ceiling



### Draw a shape.

### KLUŚ will transform it into a luminaire.











# Use subtle, individualized lighting when designing large spaces







### Effective light compositions from miniature LED fixtures













#### PIKO-ZM

Very small size (only 10 mm / 0.39" wide). Ability to bend or build light strings (with ZM connectors).



### Smooth transition of a recessed lighting fixture into a suspended one







## Effective lighting fixture for creating suspended light compositions

#### JAZ-DUO

Bi-directional lighting (two-sided line of light). Possibility to mount vertically, horizontally or diagonally.













#### JAZ-DUO

Bi-directional lighting (two-sided line of light). Possibility to mount vertically, horizontally or diagonally.



A narrow, subtle line of light in a round, miniature frame



#### PIKO-O

Smooth exterior walls for