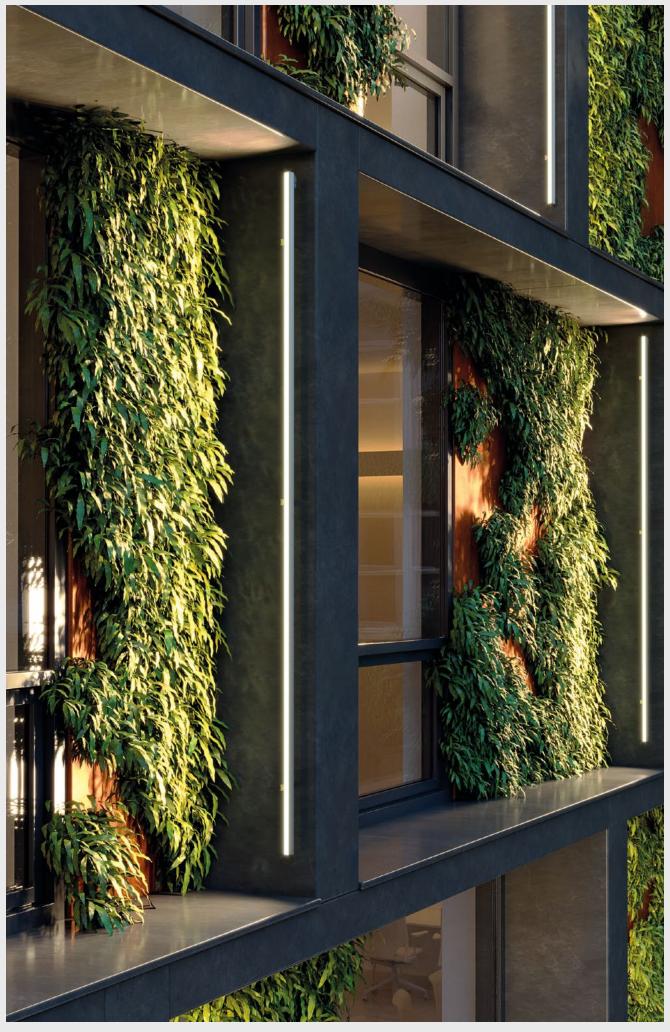

### Lighting for outdoor use with simple system assembly

"Nowogrodzka Square" Building, Warsaw design: HRA Architekci