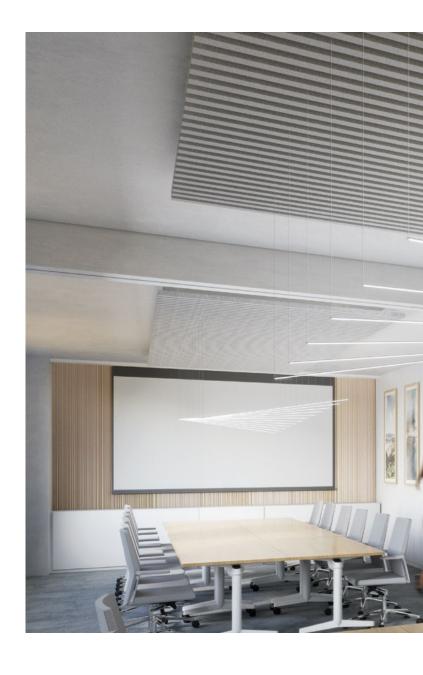

### Illuminate the interior in a sophisticated way

#### Enrich the interior with interesting accents, highlighting the edges of glass or plastic

#### Achieve the desired illumination effect by adjusting the light distribution angle