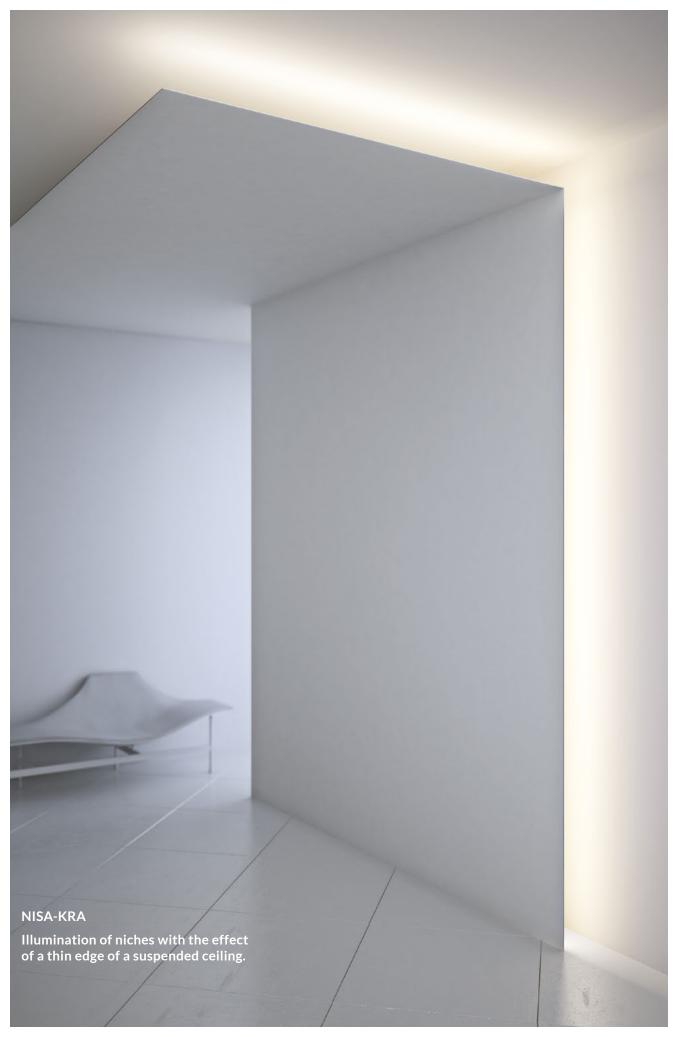

### Smooth transition of a recessed lighting fixture into a suspended one

## Effective lighting fixture for creating suspended light compositions