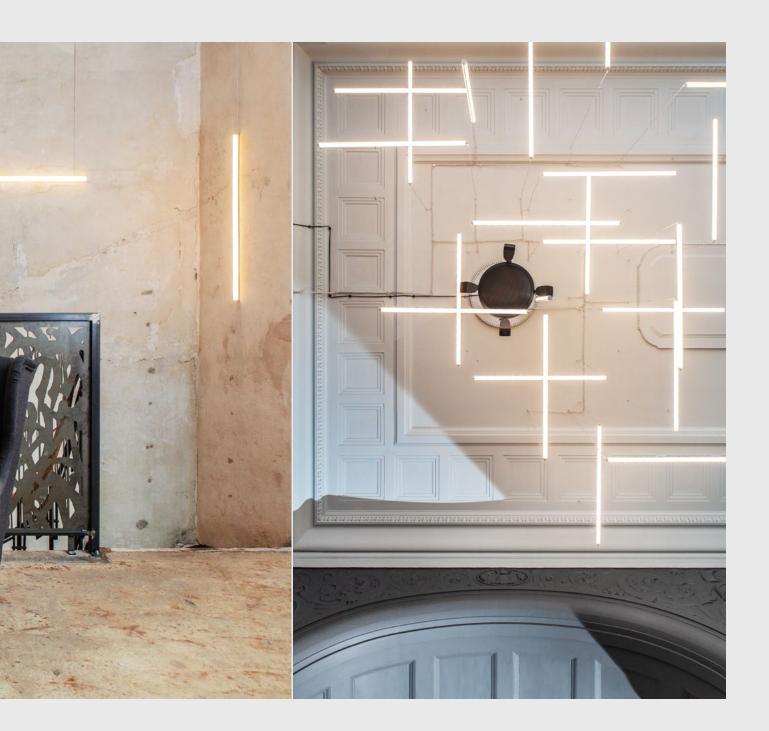

# Use subtle, individualized lighting when designing large spaces

### Effective light compositions from miniature LED fixtures

## Effective lighting fixture for creating suspended light compositions

## Light and elegant compositions with bent lines of light

GIZA-LL

Line of light in a shallow extrusion and flat cover. A wide range of available accessories.

Compose lighting fixtures with geometric shapes, suspended or mounted to the surface