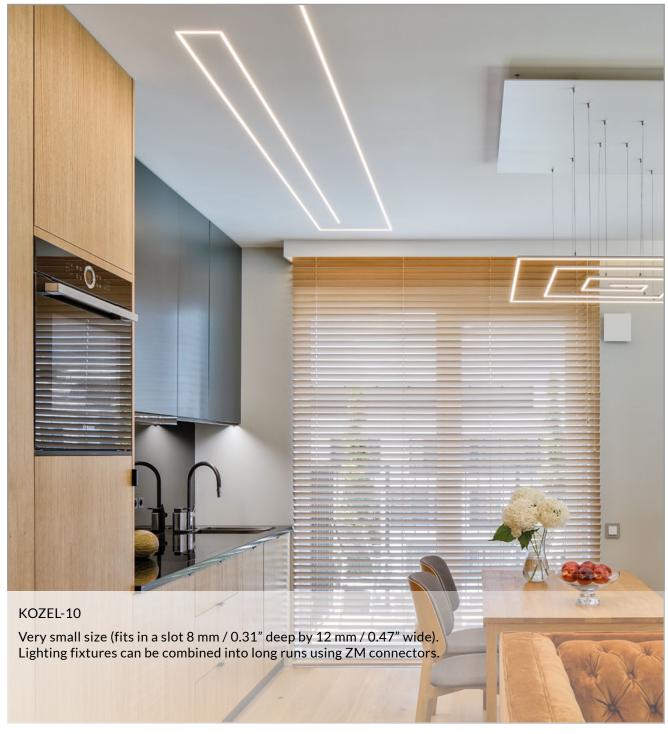

### Effective light compositions from miniature LED fixtures

#### PIKO-ZM

Very small size (only 10 mm / 0.39" wide). Ability to bend or build light strings (with ZM connectors).