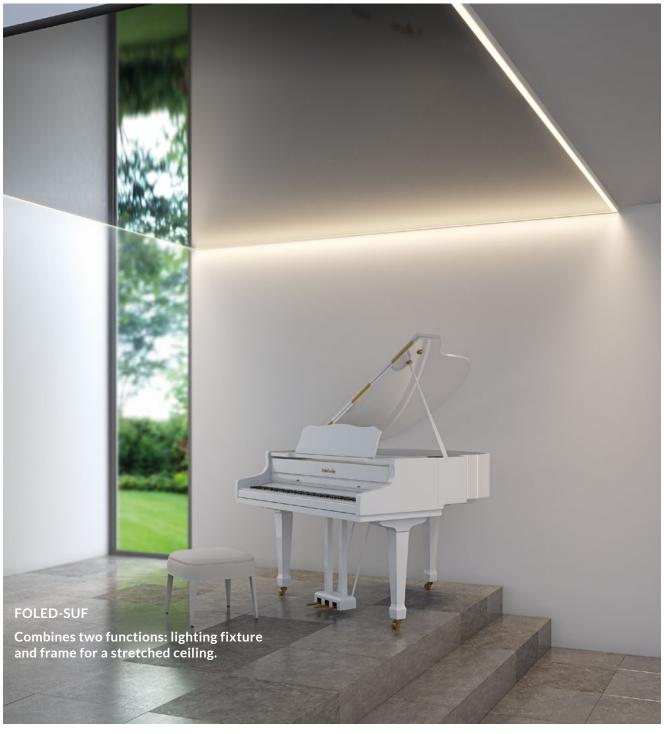

60

Lighting integrated with a stretch ceiling

#### Combine stretch ceilings with LED linear lighting