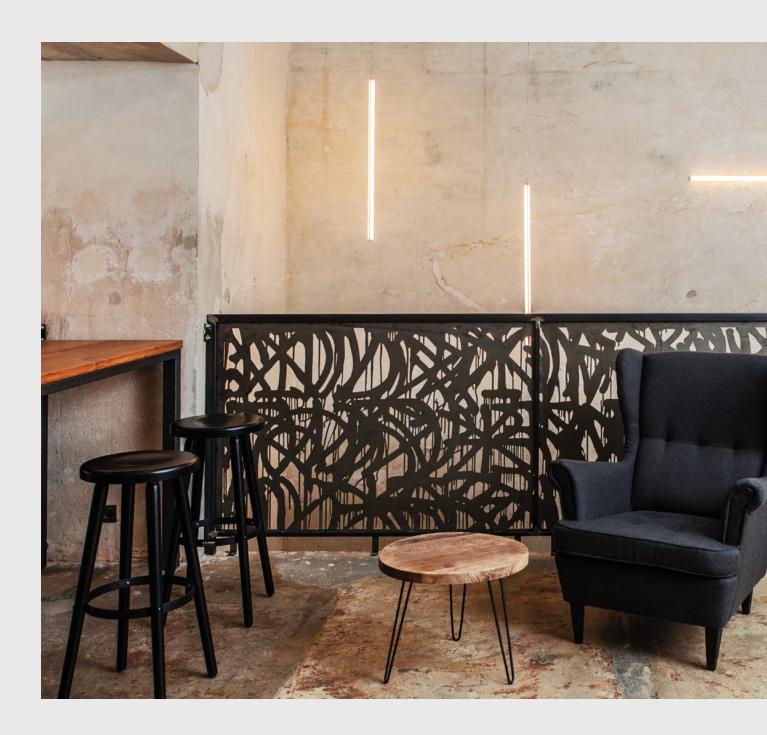

nd LDT photometric files and can also provide 3D models, which facilitate design and accelerates the conceptual phase.



60

Lighting integrated with a stretch ceiling



### Draw a shape.

### KLUŚ will transform it into a luminaire.











# Use subtle, individualized lighting when designing large spaces







### Effective light compositions from miniature LED fixtures













#### PIKO-ZM

Very small size (only 10 mm / 0.39" wide). Ability to bend or build light strings (with ZM connectors).



### Smooth transition of a recessed lighting fixture into a suspended one







## Effective lighting fixture for creating suspended light compositions

#### JAZ-DUO

Bi-directional lighting (two-sided line of light). Possibility to mount vertically, horizontally or diagonally.













#### JAZ-DUO

Bi-directional lighting (two-sided line of light). Possibility to mount vertically, horizontally or diagonally.



A narrow, subtle line of light in a round, miniature frame



#### PIKO-O

Smooth exterior walls for a modern look. Easy bending of the profile.









## Light and elegant compositions with bent lines of light

GIZA-LL

Line of light in a shallow extrusion and flat cover. A wide range of available accessories.







Compose lighting fixtures with geometric shapes, suspended or mounted to the surface



#### 3035

Mounting strip facilitates mounting and running cables.
Lighting fixtures can be combined to form runs of light.





### Keep ceilings aesthetically clean, without inspection openings







## Recessed lighting fixtures with low glare facto