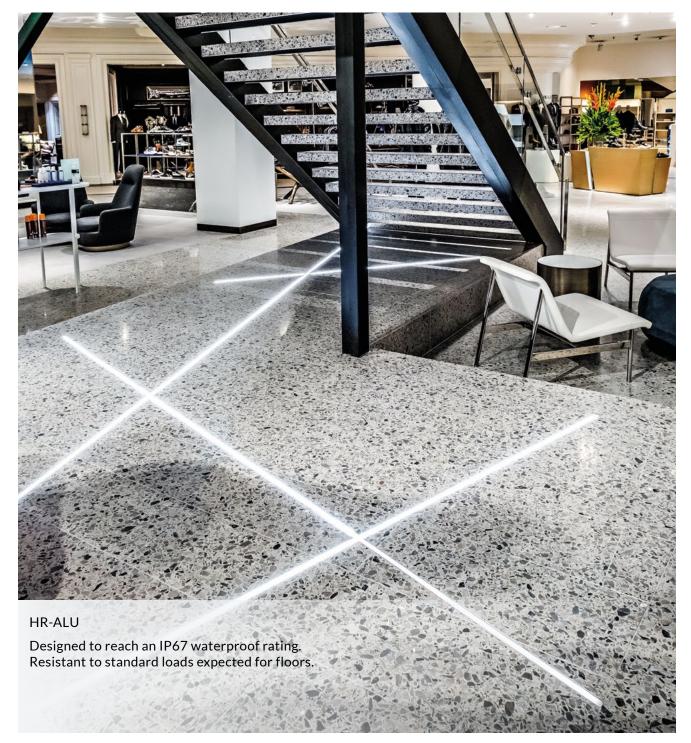

### Do you want to liven up your floors? Do it with linear LED lighting

LED system solutions for driveways, parking lots, passageways, floors

Possibility of making a linear fixture with IP68 protection. Designed to reach IK10 degree of protection against mechanical impact.

#### Modern lighting system for ground and facades

Create lighting that will emphasize the texture and color of the materials used