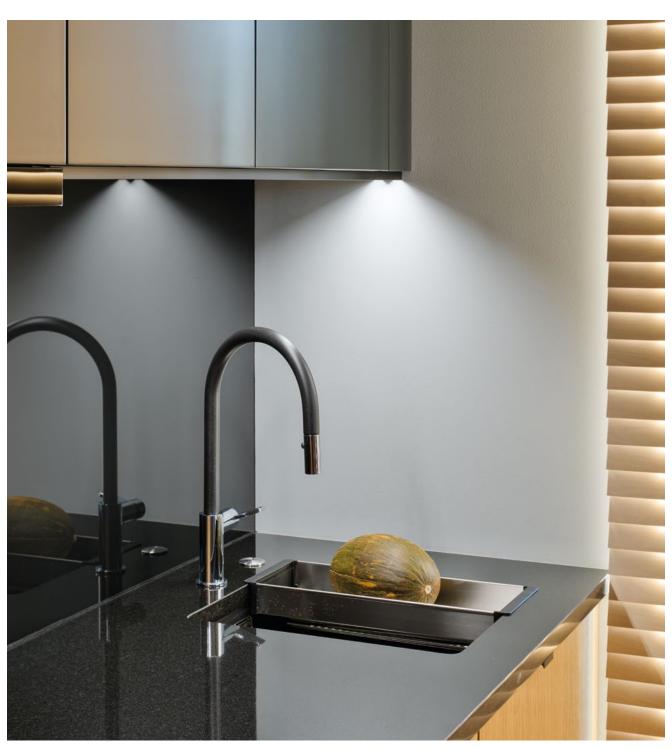

ekci











### Illuminate the interior in a sophisticated way



#### POLI

Installation in tight spaces. Infinitely variable adjustment of the lighting angle.





#### Enrich the interior with interesting accents, highlighting the edges of glass or plastic







#### Achieve the desired illumination effect by adjusting the light distribution angle





### Functional LED lighting concealed in the handrail





Oklahoma State Capitol photography: Justin Miers Photography





#### Modern LED lighting fixtures with no visible wires, adjustable 360 degrees









# Conceal the light source, increasing the comfort of users



## 45-16 The profile directs the light at a 45-degree angle. Small dimensions (16 mm / 0.62" x 16 mm / 0.62")

8 www.KlusDesign.com private residendce, Warsaw







## Lighting of showcases, displays and shop windows







#### Combine stretch ceilings with LED linear lighting