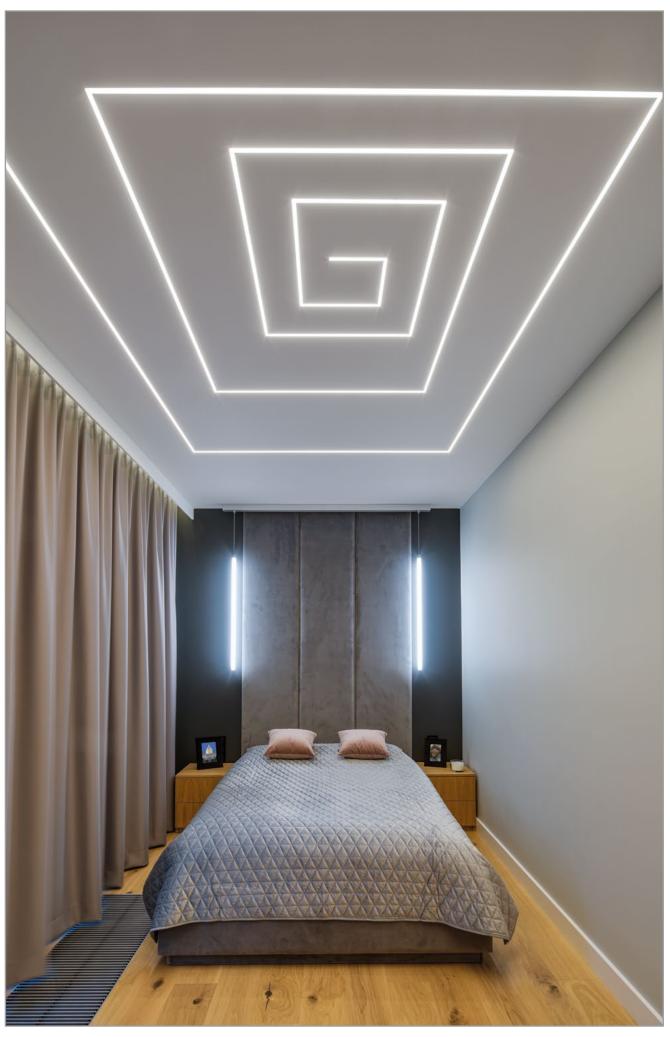

60

Lighting integrated with a stretch ceiling

#### Combine stretch ceilings with LED linear lighting