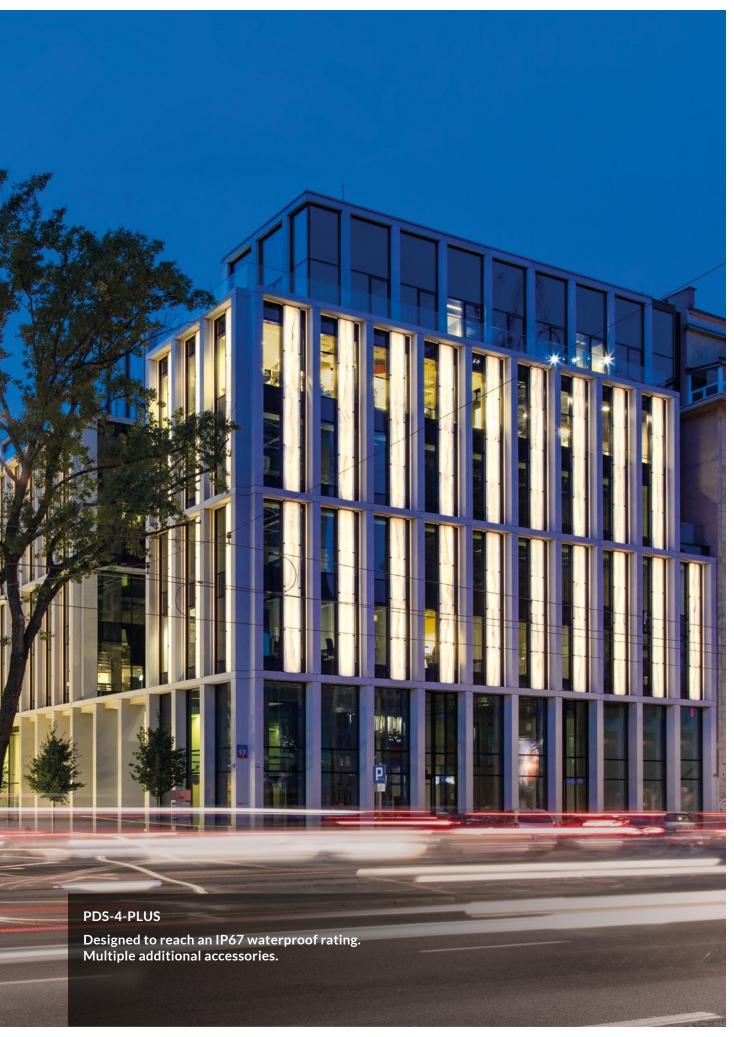

#### Modern lighting system for ground and facades

Create lighting that will emphasize the texture and color of the materials used

### Lighting for outdoor use with simple system assembly

"Nowogrodzka Square" Building, Warsaw design: HRA Architekci