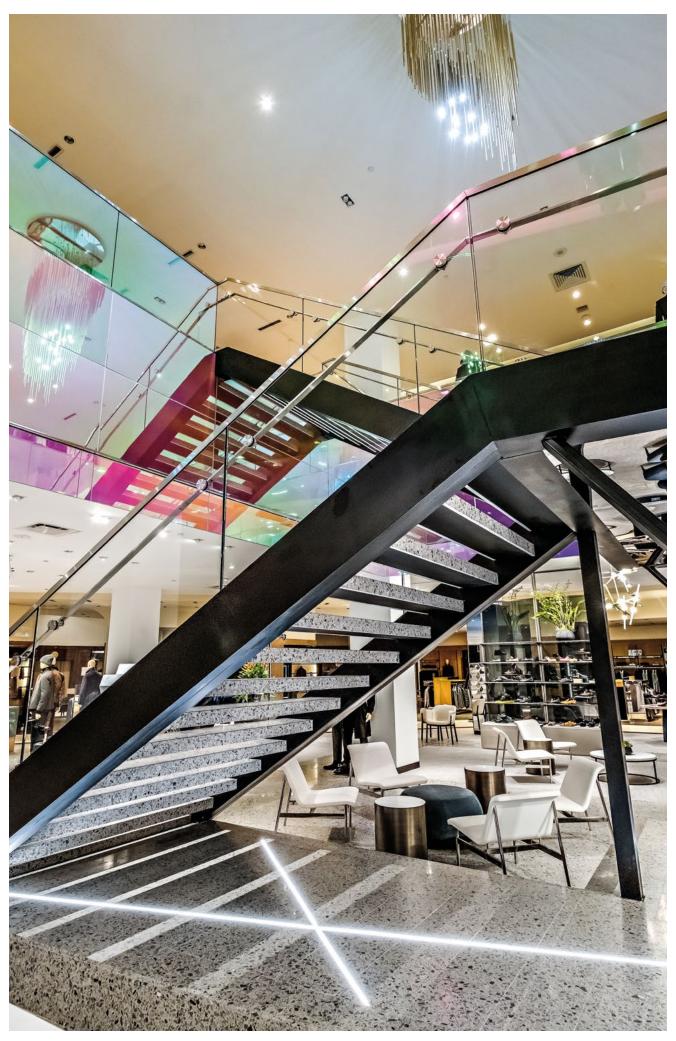

### Do you want to liven up your floors? Do it with linear LED lighting

LED system solutions for driveways, parking lots, passageways, floors

Possibility of making a linear fixture with IP68 protection. Designed to reach IK10 degree of protection against mechanical impact.

#### Modern lighting system for ground and facades

Create lighting that will emphasize the texture and color of the materials used