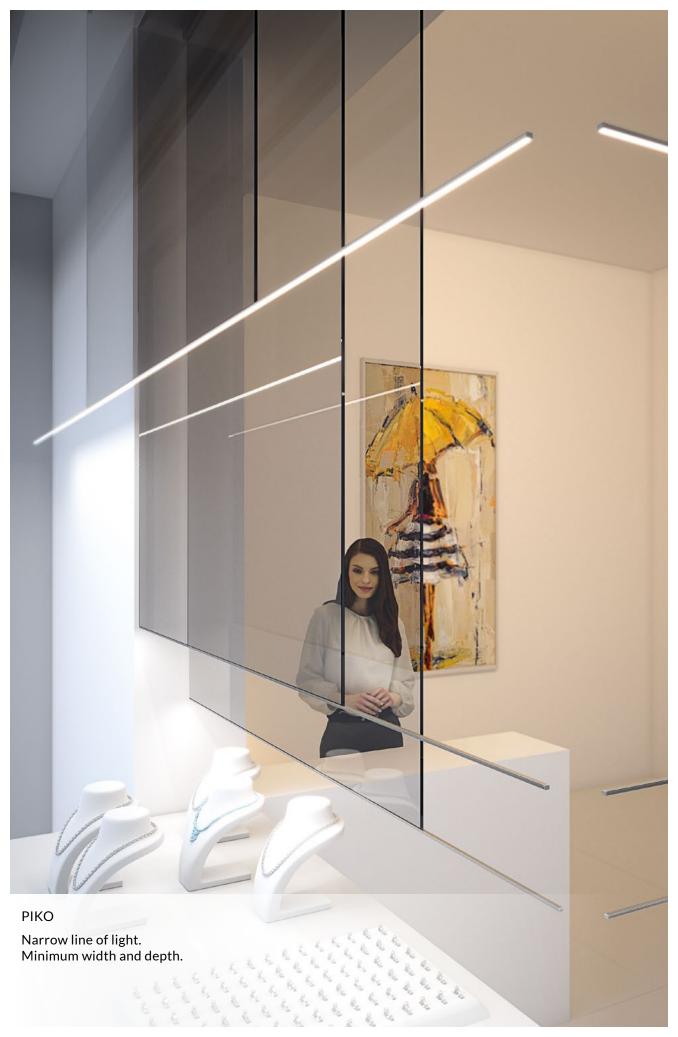

### Stand out! Create intriguing designs thanks to the narrow, recessed lines of light

### Narrow lines of light that emphasize the original geometry of the interior