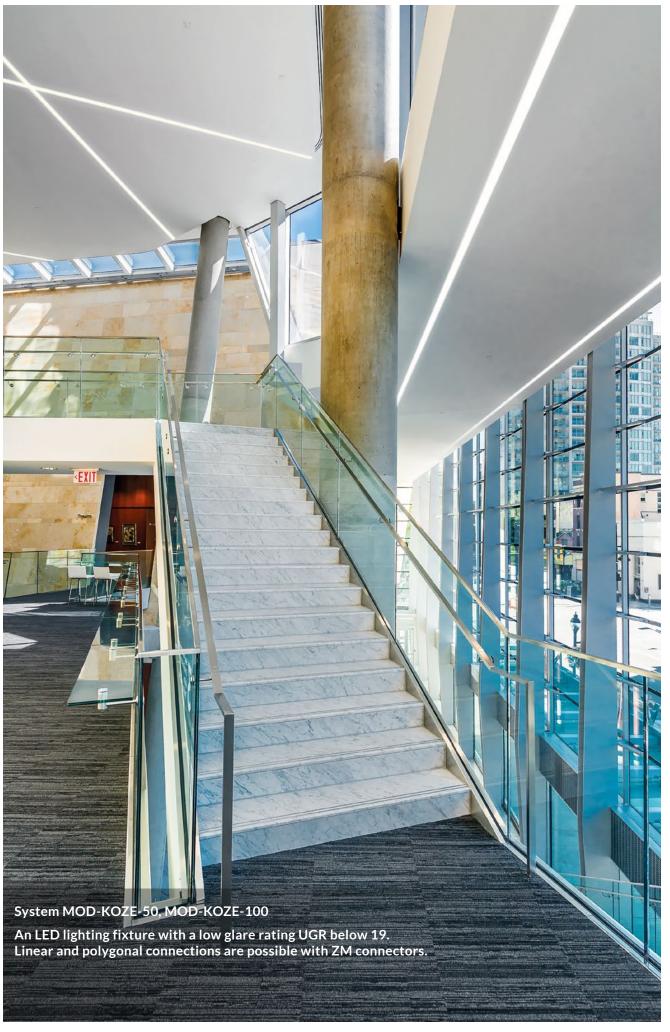

## Recessed lighting fixtures with low glare factor

### Stand out! Create intriguing designs thanks to the narrow, recessed lines of light

### Narrow lines of light that emphasize the original geometry of the interior