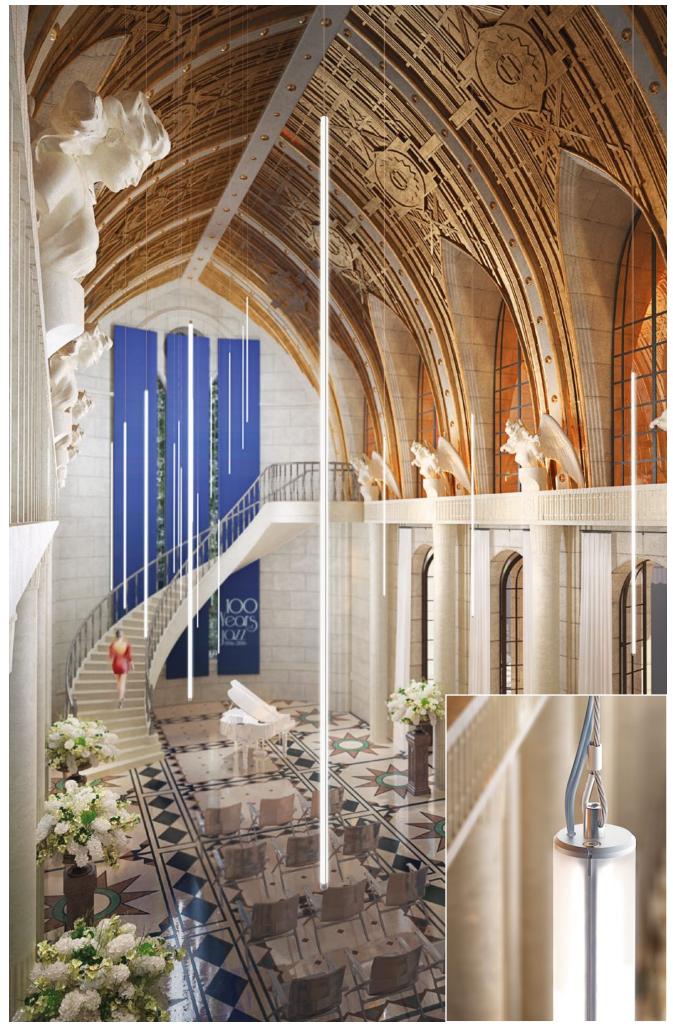

and LDT photometric files and can also provide 3D models, which facilitate design and accelerates the conceptual phase.



60

Lighting integrated with a stretch ceiling



### Draw a shape.

### KLUŚ will transform it into a luminaire.











# Use subtle, individualized lighting when designing large spaces







### Effective light compositions from miniature LED fixtures













#### PIKO-ZM

Very small size (only 10 mm / 0.39" wide). Ability to bend or build light strings (with ZM connectors).



### Smooth transition of a recessed lighting fixture into a suspended one







## Effective lighting fixture for creating suspended light compositions

#### JAZ-DUO

Bi-directional lighting (two-sided line of light). Possibility to mount vertically, horizontally or diagonally.













#### JAZ-DUO

Bi-directional lighting (two-sided line of light). Possibility to mount vertically, horizontally or diagonally.



A narrow, subtle line of light in a round, miniature frame



#### PIKO-O

Smooth exterior walls for a modern look. Easy bending of the profile.









## Light and elegant compositions with bent lines of light

GIZA-LL

Line of light in a shallow extrusion and flat cover. A wide range of available accessories.







Compose lighting fixtures with geometric shapes, suspended or mounted to the surface



#### 3035

Mounting strip facilitates mounting and running cables.
Lighting fixtures can be combined to form runs of light.





### Keep ceilings aesthetically clean, without inspection openings







## Recessed lighting fixtures with low glare fac