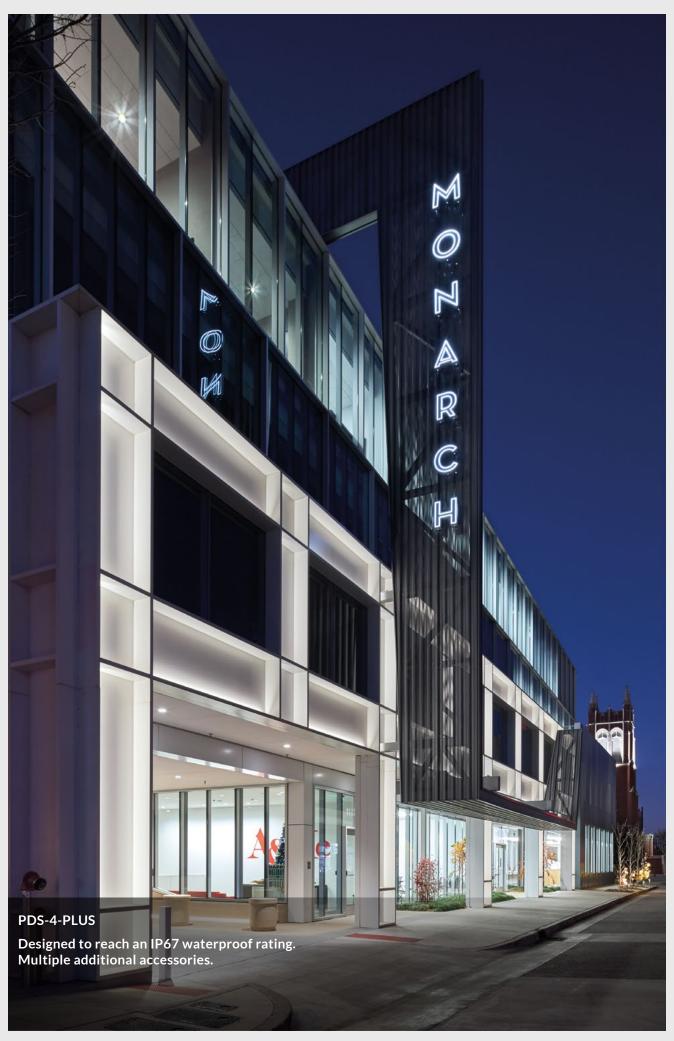

### Do you want to liven up your floors? Do it with linear LED lighting

LED system solutions for driveways, parking lots, passageways, floors

Possibility of making a linear fixture with IP68 protection. Designed to reach IK10 degree of protection against mechanical impact.

#### Modern lighting system for ground and facades

Create lighting that will emphasize the texture and color of the materials used

#### 45-ALU

The fixture directs light at a 45-degree angle.
Ability to create a line of light.

### Lighting for outdoor use with simple system assembly

"Nowogrodzka Square" Building, Warsaw design: HRA Architekci