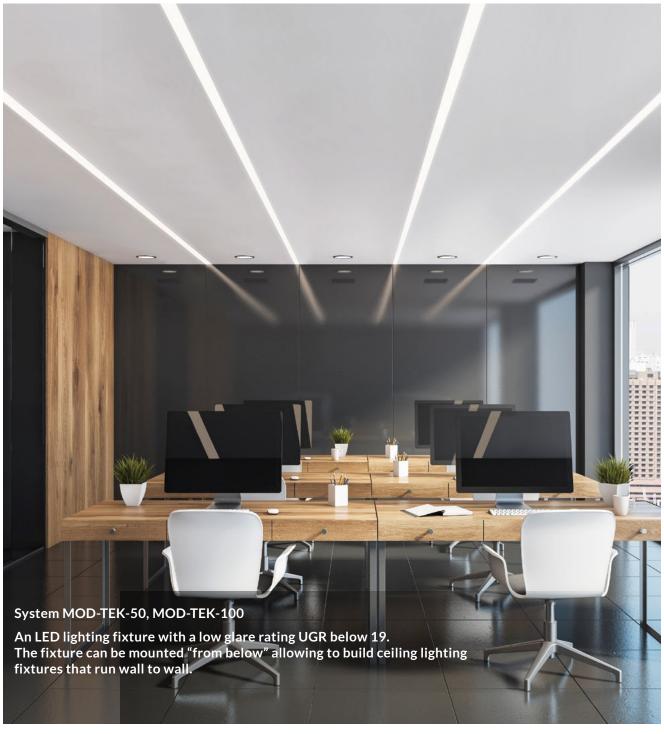

## Recessed lighting fixtures with low glare factor

### Stand out! Create intriguing designs thanks to the narrow, recessed lines of light

### Narrow lines of light that emphasize the original geometry of the interior