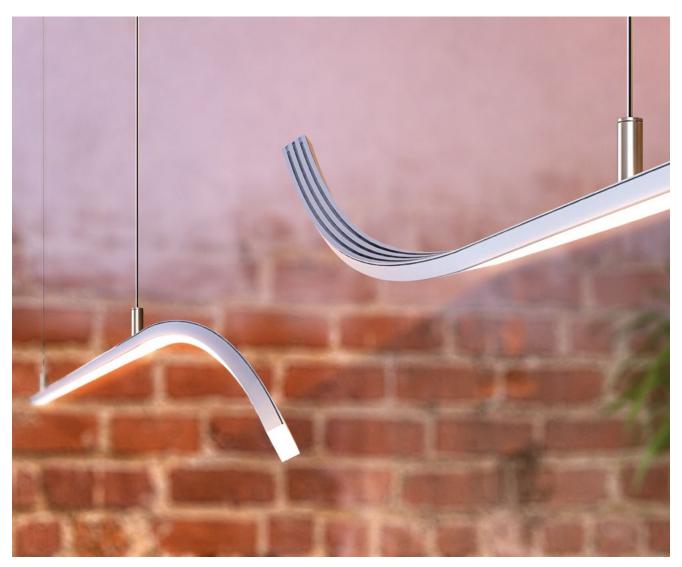

ility to bend or build light strings (with ZM connectors).



### Smooth transition of a recessed lighting fixture into a suspended one







## Effective lighting fixture for creating suspended light compositions

#### JAZ-DUO

Bi-directional lighting (two-sided line of light). Possibility to mount vertically, horizontally or diagonally.













#### JAZ-DUO

Bi-directional lighting (two-sided line of light). Possibility to mount vertically, horizontally or diagonally.



A narrow, subtle line of light in a round, miniature frame



#### PIKO-O

Smooth exterior walls for a modern look. Easy bending of the profile.









## Light and elegant compositions with bent lines of light

GIZA-LL

Line of light in a shallow extrusion and flat cover. A wide range of available accessories.







Compose lighting fixtures with geometric shapes, suspended or mounted to the surface



#### 3035

Mounting strip facilitates mounting and running cables.
Lighting fixtures can be combined to form runs of light.





### Keep ceilings aesthetically clean, without inspection openings







## Recessed lighting fixtures with low glare factor







### Stand out! Create intriguing designs thanks to the narrow, recessed lines of light







### Narrow lines of light that emphasize the original geometry of the interior

#### OPK-4

Line of light in the recessed lighting fixture, without visible aluminum elements. Lighting fixtures can be combined to form lighting strings (ZM connectors).











### Do you want to liven up your floors? Do it with linear LED lighting







LED syste