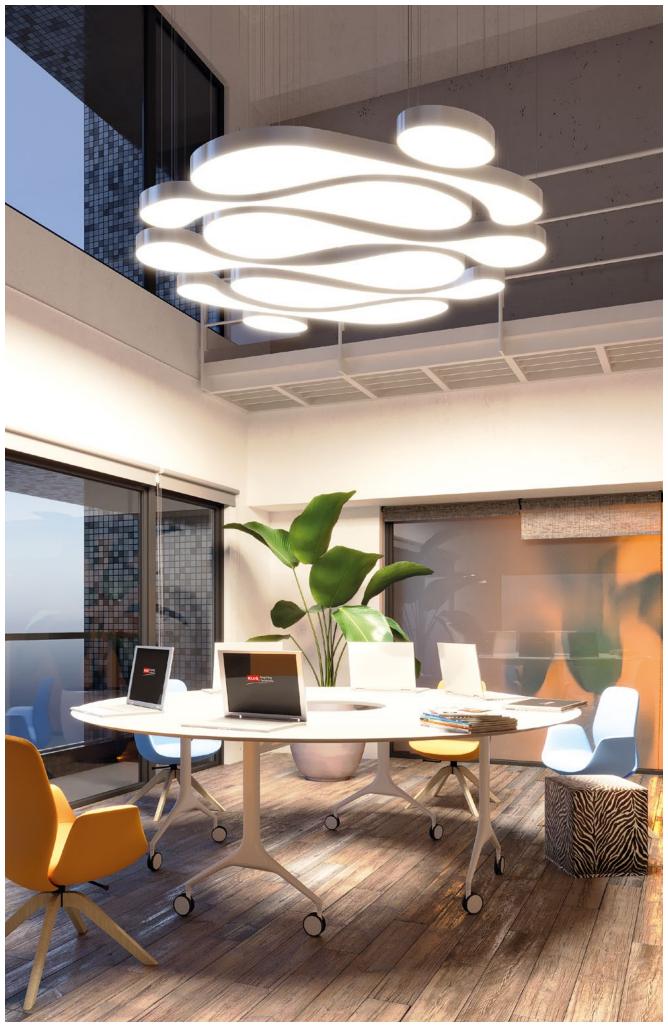

# Use subtle, individualized lighting when designing large spaces

### Effective light compositions from miniature LED fixtures