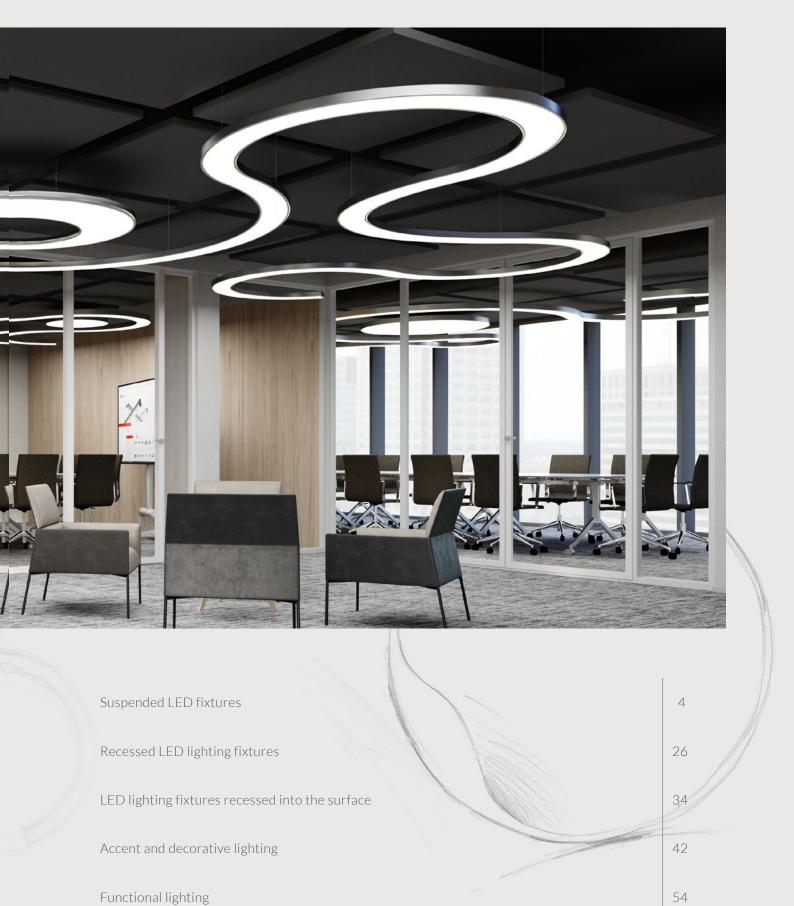

# Use subtle, individualized lighting when designing large spaces

### Effective light compositions from miniature LED fixtures