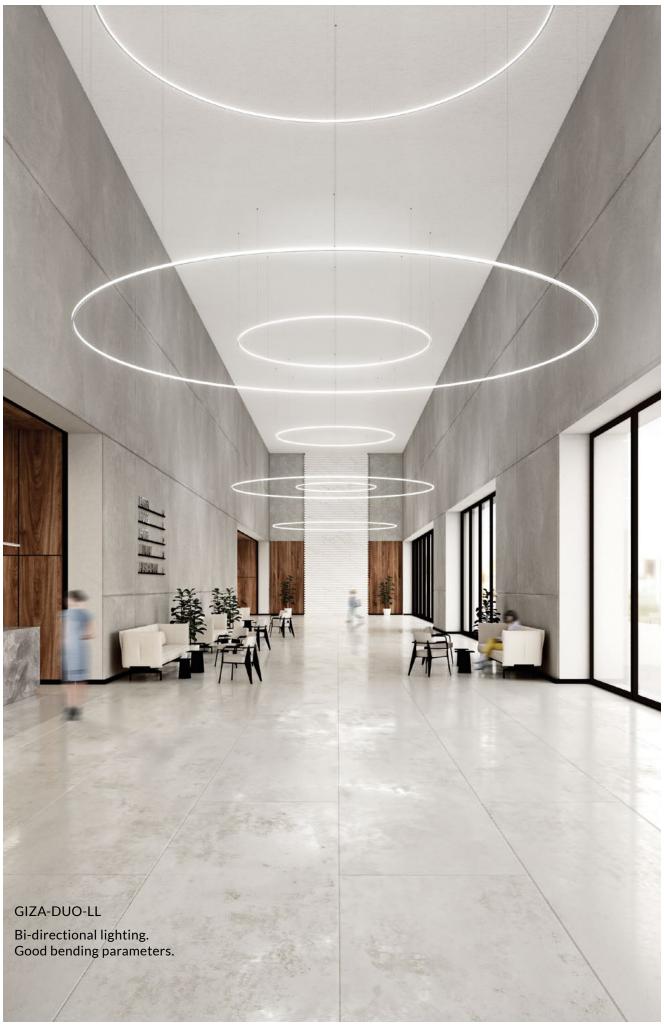

## Effective lighting fixture for creating suspended light compositions

#### JAZ-DUO

Bi-directional lighting (two-sided line of light). Possibility to mount vertically, horizontally or diagonally.

#### JAZ-DUO

Bi-directional lighting (two-sided line of light). Possibility to mount vertically, horizontally or diagonally.

A narrow, subtle line of light in a round, miniature frame