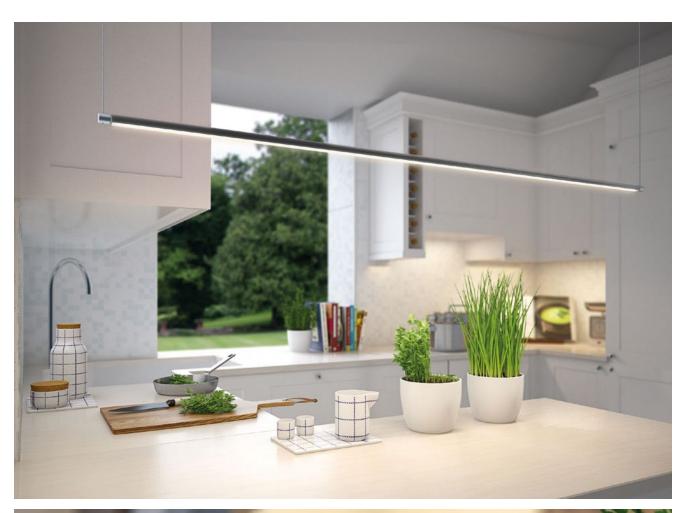

## Effective lighting fixture for creating suspended light compositions

#### JAZ-DUO

Bi-directional lighting (two-sided line of light). Possibility to mount vertically, horizontally or diagonally.

#### JAZ-DUO

Bi-directional lighting (two-sided line of light). Possibility to mount vertically, horizontally or diagonally.

A narrow, subtle line of light in a round, miniature frame