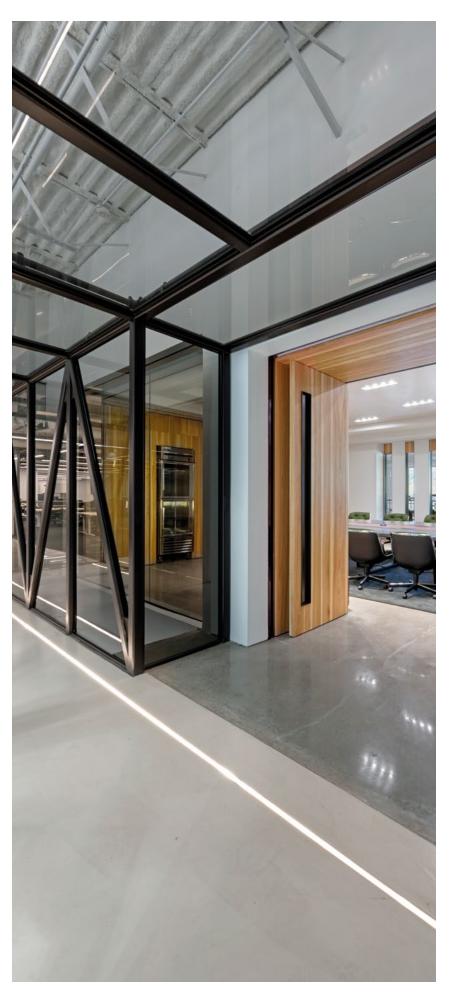

### Stand out! Create intriguing designs thanks to the narrow, recessed lines of light

### Narrow lines of light that emphasize the original geometry of the interior