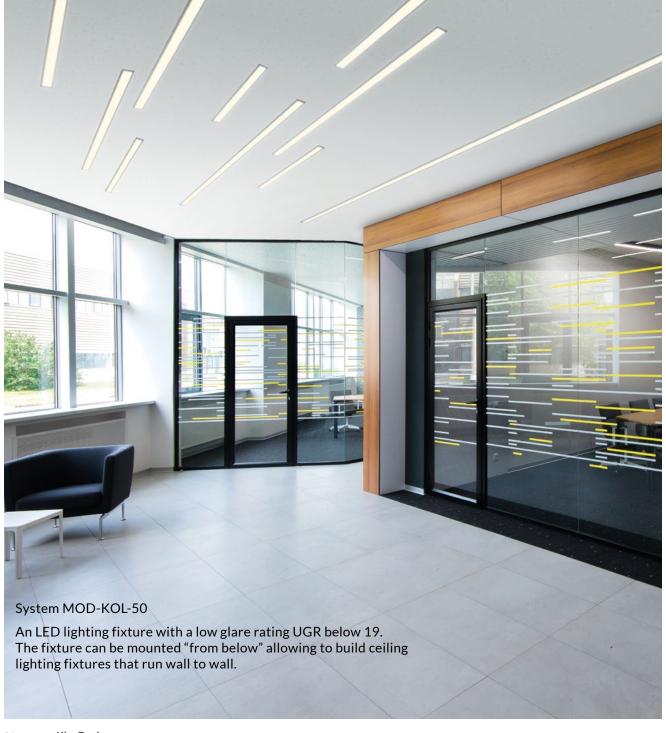

## Recessed lighting fixtures with low glare factor

### Stand out! Create intriguing designs thanks to the narrow, recessed lines of light