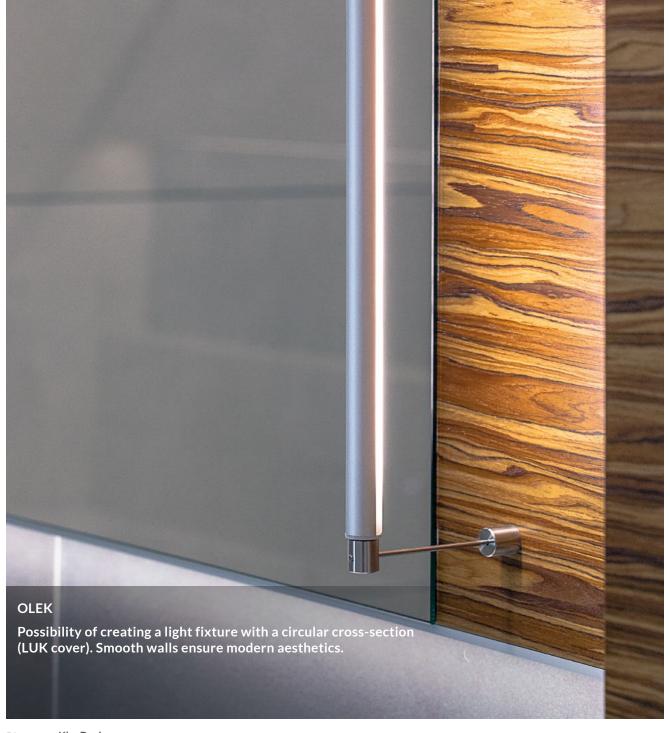

#### PIKO-ZM

Very small size (only 10 mm / 0.39" wide). Ability to bend or build light strings (with ZM connectors).

#### PIKO-O

Smooth exterior walls for a modern look. Easy bending of the profile.