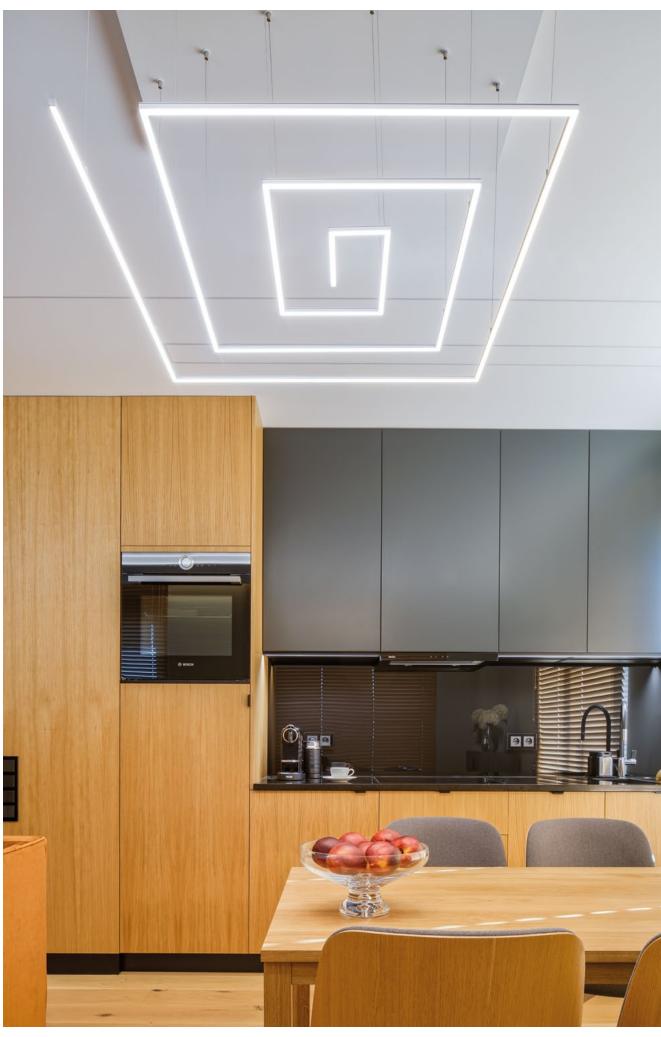

### Effective light compositions from miniature LED fixtures

## Light and elegant compositions with bent lines of light

GIZA-LL

Line of light in a shallow extrusion and flat cover. A wide range of available accessories.

Compose lighting fixtures with geometric shapes, suspended or mounted to the surface