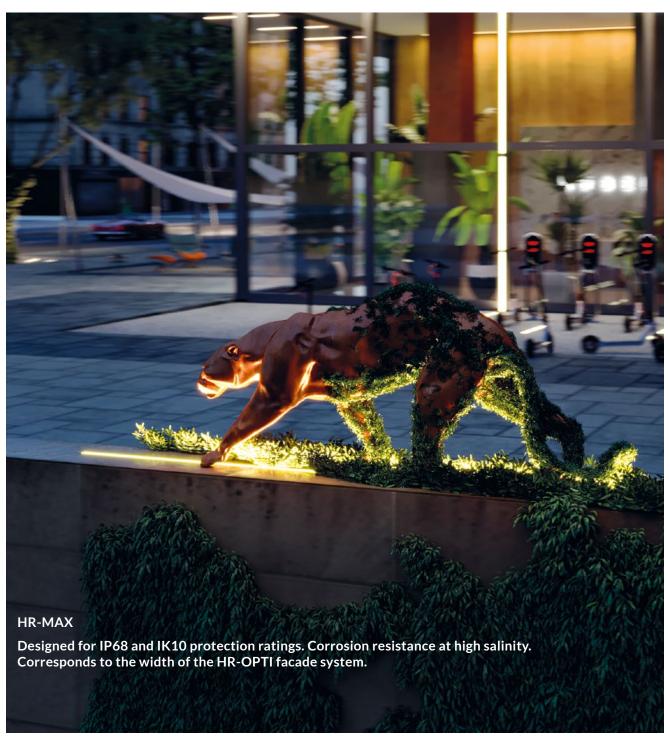

### Do you want to liven up your floors? Do it with linear LED lighting

LED system solutions for driveways, parking lots, passageways, floors

Possibility of making a linear fixture with IP68 protection. Designed to reach IK10 degree of protection against mechanical impact.

#### Modern lighting system for ground and facades

Create lighting that will emphasize the texture and color of the materials used

### Lighting for outdoor use with simple system assembly

"Nowogrodzka Square" Building, Warsaw design: HRA Architekci