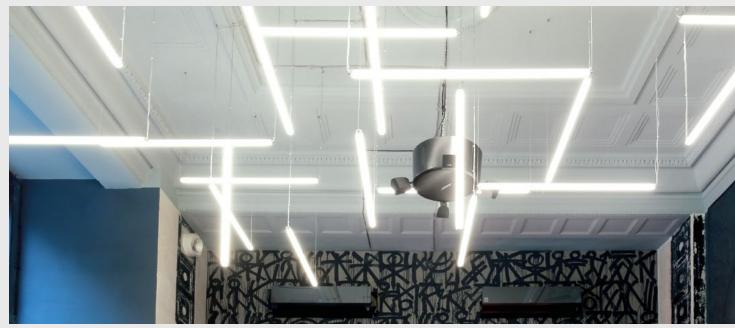

# Use subtle, individualized lighting when designing large spaces

### Effective light compositions from miniature LED fixtures

## Effective lighting fixture for creating suspended light compositions

## Light and elegant compositions with bent lines of light

GIZA-LL

Line of light in a shallow extrusion and flat cover. A wide range of available accessories.

Compose lighting fixtures with geometric shapes, suspended or mounted to the surface