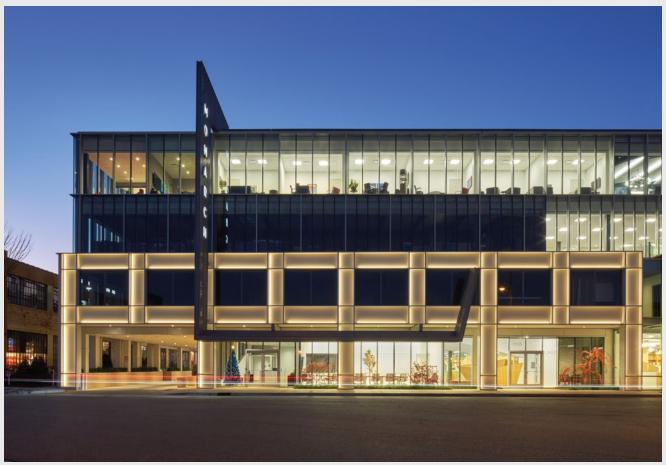

### Do you want to liven up your floors? Do it with linear LED lighting

LED system solutions for driveways, parking lots, passageways, floors

Possibility of making a linear fixture with IP68 protection. Designed to reach IK10 degree of protection against mechanical impact.

#### Modern lighting system for ground and facades

Create lighting that will emphasize the texture and color of the materials used

#### 45-ALU

The fixture directs light at a 45-degree angle.
Ability to create a line of light.

### Lighting for outdoor use with simple system assembly

"Nowogrodzka Square" Building, Warsaw design: HRA Architekci