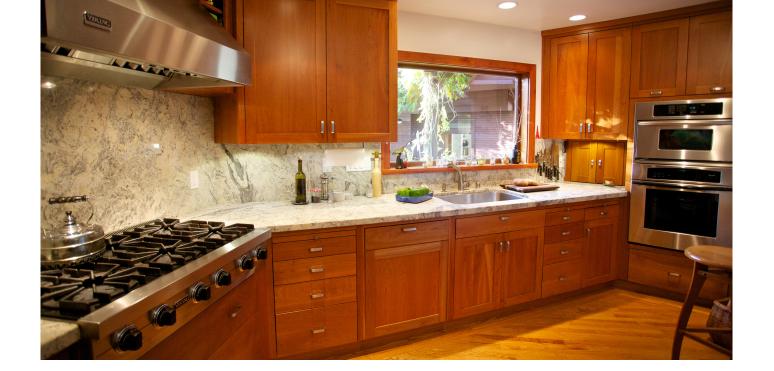

## **CAST Brushed Aluminum Puck Light**

An excellent substitute for hot halogen and unsightly fluorescent lighting, our CAST Brushed Aluminum Puck is a slim, modern, and earth-friendly indoor light fixture. CAST Pucks are available in two versions: dimmable and non-dimmable. This puck light is perfect for all recessed cabinet and under cabinet lighting, as well as furniture, shelf, display-case, and accent lighting. Producing 270 lumens of light output while consuming a mere 3.6 Watts of electricity, this LED Puck is your brightest option available. That's only 10% of the power used by a halogen or other incandescent fixture of equal brightness.

Just half an inch deep and made of sturdy aluminum, each puck is packed with 3 high power LED bulbs that will supply warm or cool white light to any bookshelf, built-in cabinet, or cove, and it's made-to-measure for kitchen lighting and any room in the home. Each puck **comes with two mounting screws** that makes it easy to install.