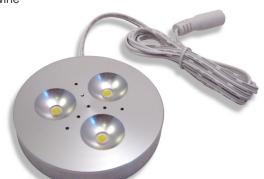

## **CAST Brushed Aluminum Puck Light**

An excellent substitute for hot halogen and unsightly fluorescent lighting, our CAST Brushed Aluminum Puck is a slim, modern, and earth-friendly indoor light fixture. CAST Pucks are available in two versions: dimmable and non-dimmable. This puck light is perfect for all recessed cabinet and under cabinet lighting, as well as furniture, shelf, display-case, and accent lighting. Producing 270 lumens of light output while consuming a mere 3.6 Watts of electricity, this LED Puck is your brightest option available. That's only 10% of the power used by a halogen or other incandescent fixture of equal brightness.

Just half an inch deep and made of sturdy aluminum, each puck is packed with 3 high power LED bulbs that will supply warm or cool white light to any bookshelf, built-in cabinet, or cove, and it's made-to-measure for kitchen lighting and any room in the home. Each puck **comes with two mounting screws** that makes it easy to install.

## Highlights

**Dimmable or Non-Dimmable** 

Diameter: 2.75" / Depth: 0.56" Lead Wire Length: 36" LED Bulb Type: Edison LED Lifespan: 50,000+ hours

Can be recessed or surface-mounted

1.877.817.6028 DIODELED.COM 20