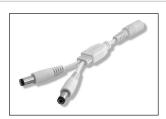

## Accessories (more accessories on page 29)

2-Way, 3-Way, and 5-Way DC Splitter Plugs (item #DI-0720, DI-0705, DI-0707) 5.7" / 8" / 8" Connects up to five CAST Puck Lights to a Plug-In Adapter.